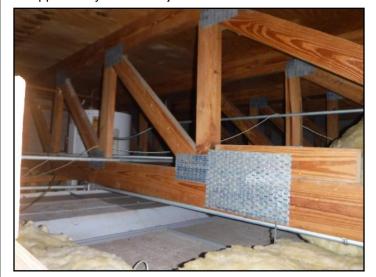

### Roof:

Wood deck

123. Wood deck

• Supported by wood roof joists

124. Wood deck

125. Supported by wood roof joists

126. Supported by wood roof joists

STRUCTURE Report No. 5836, v.2