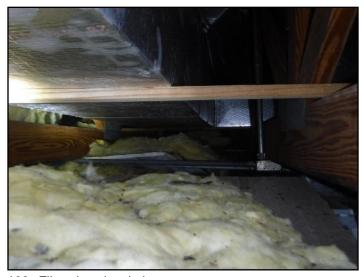

## Attic insulation and approximate value:

• Fiberglass insulation

120. Fiberglass insulation

121. Fiberglass insulation

122. Fiberglass insulation

flbigroup.com

INSULATION Report No. 5836, v.2

222 Sample Road, Tampa, FL February 16, 2018