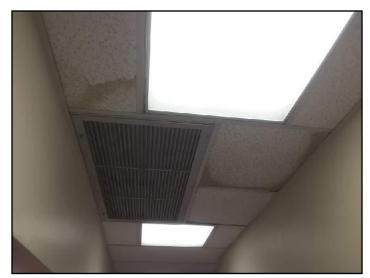

#### **INDIVIDUAL EXHAUST FANS \ General**

Condition: • Discharging into the attic / ceiling space Suite 100

5. Discharging into the attic / ceiling space

6. Discharging into the attic / ceiling space

flbigroup.com

# **INDIVIDUAL EXHAUST FANS \ General**

7. Condition: • Discharging into the attic / ceiling space Suite 100

58. Discharging into the attic / ceiling space

**59.** Discharging into the attic / ceiling space