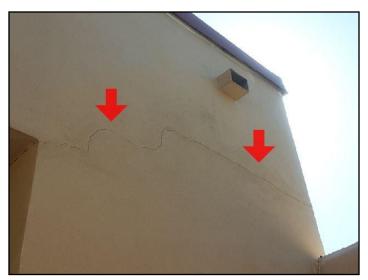

# WALLS \ Masonry Condition: • Damage

32. Damage

WALLS \ Stucco - hardcoat Condition: • Minor cracking

222 Sample Road, Tampa, FL February 16, 2018

flbigroup.com

SUMMARY SUMMARY B ELECTRICAL HEATING AIR CONDITI VENTILATION PLUMBING ROOFING INTERIOR INSULATION
STRUCTURE EXTERIOR REFERENCE

33. Minor cracking

This concludes the Summary section.

The remainder of the report describes each of the home's systems and also details any recommendations we have for improvements. Limitations that restricted our inspection are included as well.

## WALLS \ Stucco - hardcoat

42. Condition: • Minor cracking

#### **COMPONENTS** EXTERIOR

Report No. 5836, v.2

flbigroup.com

222 Sample Road, Tampa, FL February 16, 2018 SUMMARY B ELECTRICAL AIR CONDITI VENTILATION PLUMBING ROOFING STRUCTURE EXTERIOR REFERENCE

146. Minor cracking