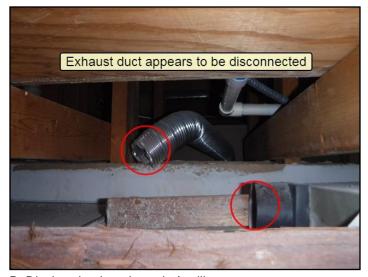

#### **INDIVIDUAL EXHAUST FANS \ General**

Condition: • Discharging into the attic / ceiling space Suite 100

5. Discharging into the attic / ceiling space

6. Discharging into the attic / ceiling space

flbigroup.com

# **INDIVIDUAL EXHAUST FANS \ General**

7. Condition: • Discharging into the attic / ceiling space Suite 100

58. Discharging into the attic / ceiling space

**59.** Discharging into the attic / ceiling space