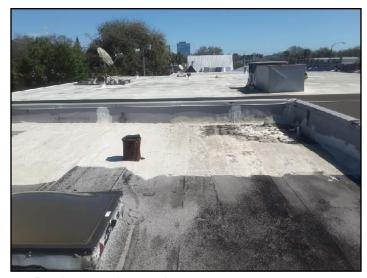

#### **GENERAL \ Overall condition**

Condition: • The overall condition of the roofing system is considered to be fair.

#### **GENERAL \ Level of Maintenance**

Condition: • A considerable amount of deferred maintenance was noted.

#### **MODIFIED BITUMEN \ Deficiencies**

Condition: • Blistering

Blistering noted in numerous locations throughout the roof

**10.** Blistering

11. Blistering

222 Sample Road, Tampa, FL February 16, 2018 SUMMARY B SUMMARY ELECTRICAL