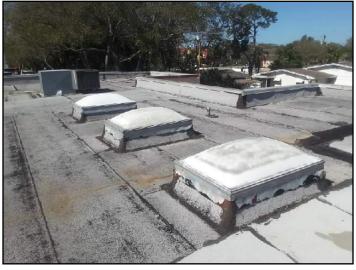

Skylights - type: • Aluminum-framed • Acrylic-dome

Skylights - quantity: • Five

### **SKYLIGHTS \ General conditions**

20. Condition: • Old and worm

**ROOFING** 

Report No. 5836, v.2

222 Sample Road, Tampa, FL February 16, 2018 SUMMARY B ELECTRICAL SUMMARY HEATING

AIR CONDITI

VENTILATION

#### **SKYLIGHTS \ General conditions**

Condition: • Old and worm

20.