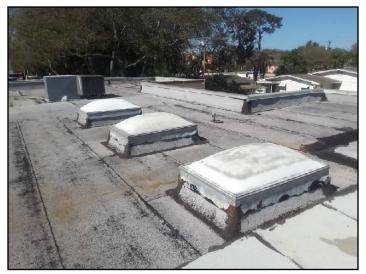

#### **SKYLIGHTS \ General conditions**

Condition: • Old and worm

20.

Skylights - type: • Aluminum-framed • Acrylic-dome

Skylights - quantity: • Five

### **SKYLIGHTS \ General conditions**

20. Condition: • Old and worm

**ROOFING** 

Report No. 5836, v.2

222 Sample Road, Tampa, FL February 16, 2018 SUMMARY B ELECTRICAL SUMMARY HEATING

AIR CONDITI

VENTILATION