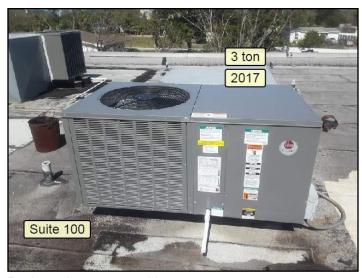

#### Rooftop Unit #1 - Age and compressor type:

· Less than 5 years old

Rheem

Model number: RSPM A036JK00AUA Serial number: W161711200

3 ton

2017

Suite 2

50. Less than 5 years old

49. Less than 5 years old

· Packaged heating and cooling unit

Rooftop Unit #1 - Cooling capacity and fresh air intake: • 3-tons • No fresh air intake