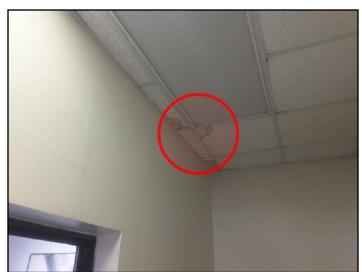

#### **INTERIOR SURFACES - CEILINGS \ General**

Condition: • Water stain

SUMMARY SUMMARY B ELECTRICAL HEATING AIR CONDITI VENTILATION PLUMBING ROOFING INTERIOR INSULATION STRUCTURE EXTERIOR REFERENCE

Suite 100

21. Water stain

23. Water stain

Condition: • Water stain

Suite 200

SUMMARY SUMMARY B ELECTRICAL HEATING AIR CONDITI VENTILATION PLUMBING ROOFING INTERIOR INSULATION
STRUCTURE EXTERIOR REFERENCE

24. Water stain