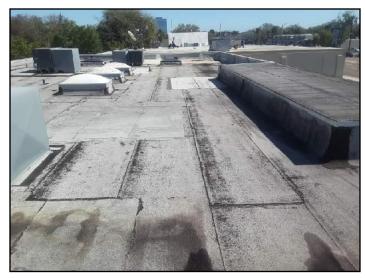

#### **MODIFIED BITUMEN \ Deficiencies**

Condition: • Blistering

Blistering noted in numerous locations throughout the roof

**10.** Blistering

11. Blistering

222 Sample Road, Tampa, FL February 16, 2018 SUMMARY B SUMMARY ELECTRICAL

REFERENCE

12. Blistering

13. Blistering

14. Blistering

Condition: • Previous repairs noted

Numerous patched noted

222 Sample Road, Tampa, FL February 16, 2018

flbigroup.com