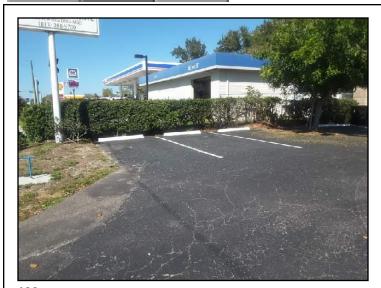

## **SITE WORK \ Asphalt pavement**

47. Condition: • Good overall condition

**END OF REPORT** 

## **Retaining walls:**

Concrete block

133. Concrete block

Along north side of property

Pavement: • At south • Less than 50 parking spaces

Sidewalks and walkways: • Poured-concrete

Signs: • Ground level pad mounted