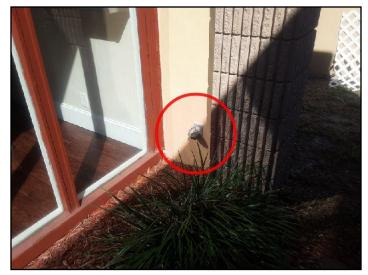

# WALLS \ Masonry Condition: • Damage

32. Damage

WALLS \ Stucco - hardcoat Condition: • Minor cracking

222 Sample Road, Tampa, FL February 16, 2018

flbigroup.com

SUMMARY SUMMARY B ELECTRICAL HEATING AIR CONDITI VENTILATION PLUMBING ROOFING INTERIOR INSULATION
STRUCTURE EXTERIOR REFERENCE

## WALLS \ Masonry

41. Condition: • Damage

145. Damage