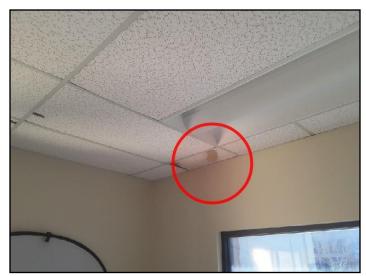

#### **INDIVIDUAL EXHAUST FANS \ General**

Condition: • Discharging into the attic / ceiling space Suite 100

5. Discharging into the attic / ceiling space

6. Discharging into the attic / ceiling space

flbigroup.com

# **INDIVIDUAL EXHAUST FANS \ General**

7. Condition: • Discharging into the attic / ceiling space Suite 100

58. Discharging into the attic / ceiling space

**59.** Discharging into the attic / ceiling space