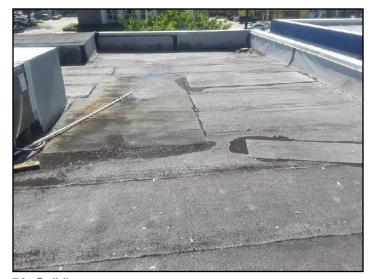

#### **MODIFIED BITUMEN \ Deficiencies**

Condition: • Blistering

Blistering noted in numerous locations throughout the roof

**10.** Blistering

11. Blistering

222 Sample Road, Tampa, FL February 16, 2018 SUMMARY B SUMMARY ELECTRICAL

REFERENCE

12. Blistering

13. Blistering

14. Blistering

Condition: • Previous repairs noted

Numerous patched noted

222 Sample Road, Tampa, FL February 16, 2018

flbigroup.com