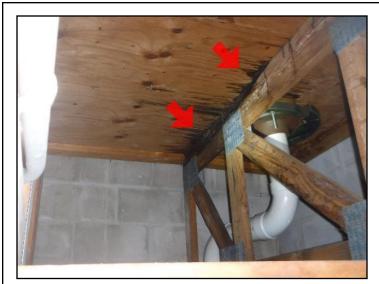

#### **INTERIOR SURFACES - CEILINGS \ General**

Condition: • Water stain

SUMMARY SUMMARY B ELECTRICAL HEATING AIR CONDITI VENTILATION PLUMBING ROOFING INTERIOR INSULATION STRUCTURE EXTERIOR REFERENCE

Suite 100

21. Water stain

23. Water stain

Condition: • Water stain

Suite 200

SUMMARY SUMMARY B ELECTRICAL HEATING AIR CONDITI VENTILATION PLUMBING ROOFING INTERIOR INSULATION
STRUCTURE EXTERIOR REFERENCE

24. Water stain