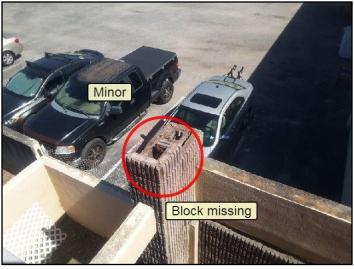

# WALLS \ Masonry Condition: • Damage

32. Damage

WALLS \ Stucco - hardcoat Condition: • Minor cracking

222 Sample Road, Tampa, FL February 16, 2018

flbigroup.com

SUMMARY SUMMARY B ELECTRICAL HEATING AIR CONDITI VENTILATION PLUMBING ROOFING INTERIOR INSULATION
STRUCTURE EXTERIOR REFERENCE

## WALLS \ Masonry

41. Condition: • Damage

145. Damage

#### **COMPONENTS** EXTERIOR

Report No. 5836, v.2

flbigroup.com

222 Sample Road, Tampa, FL February 16, 2018 SUMMARY B ELECTRICAL AIR CONDITI VENTILATION PLUMBING ROOFING STRUCTURE EXTERIOR REFERENCE

146. Minor cracking