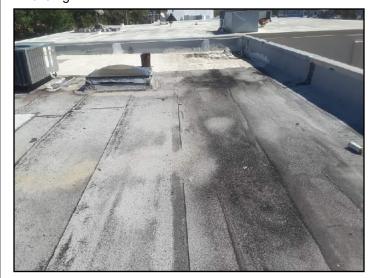

#### **MODIFIED BITUMEN \ Deficiencies**

Condition: • Blistering

Blistering noted in numerous locations throughout the roof

**10.** Blistering

11. Blistering

222 Sample Road, Tampa, FL February 16, 2018 SUMMARY B SUMMARY ELECTRICAL

# Modified bitumen (single-ply):

Building

73. Building

74. Building

**75.** Building 76. Building

222 Sample Road, Tampa, FL February 16, 2018

ELECTRICAL

ruary 16, 2018

HEATING AIR CONDITI VENTILATION PLUMBING ROOFING INTERIOR INSULATION

STRUCTURE EXTERIOR REFERENCE

SUMMARY B

77. Building

**78.** Building

79. Building

80. Building

ROOFING