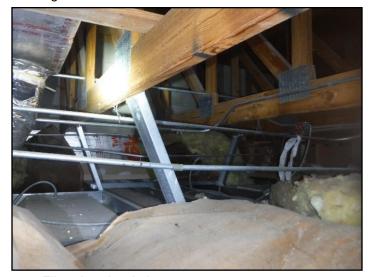

## Attic insulation and approximate value:

• Fiberglass insulation

120. Fiberglass insulation

121. Fiberglass insulation

122. Fiberglass insulation

flbigroup.com

INSULATION Report No. 5836, v.2

222 Sample Road, Tampa, FL February 16, 2018

### Roof:

Wood deck

123. Wood deck

• Supported by wood roof joists

124. Wood deck

125. Supported by wood roof joists

126. Supported by wood roof joists

STRUCTURE Report No. 5836, v.2