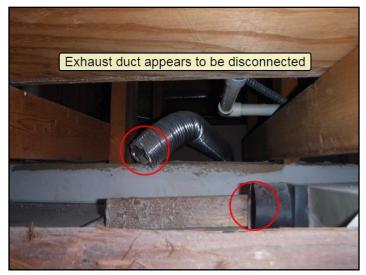

#### **INDIVIDUAL EXHAUST FANS \ General**

Condition: • Discharging into the attic / ceiling space Suite 100

5. Discharging into the attic / ceiling space

6. Discharging into the attic / ceiling space

flbigroup.com

# **INDIVIDUAL EXHAUST FANS \ General**

7. Condition: • Discharging into the attic / ceiling space Suite 100

58. Discharging into the attic / ceiling space

**59.** Discharging into the attic / ceiling space