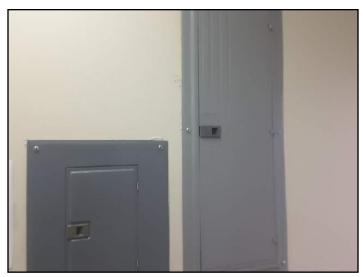

### **Description**

Electrical service to the building: • Underground

#### Main electrical service transformer:

• Pad-mounted transformer

34. Pad-mounted transformer

Main building transformer size: • Not determined

Main building transformer ownership: • Not determined

Electrical service size: • 225A

Electrical service size: • 120/240-volt, single phase

#### Service distribution and metering:

• The main service is divided to service several areas

35. The main service is divided to service...

flbigroup.com

222 Sample Road, Tampa, FL February 16, 2018 PLUMBING SUMMARY SUMMARY B ELECTRICAL VENTILATION ROOFING