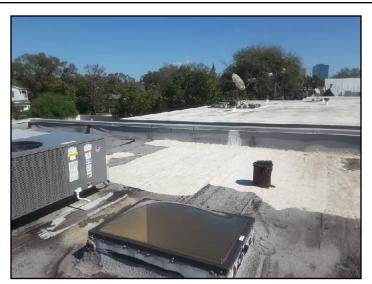

#### **SKYLIGHTS \ General conditions**

Condition: • Old and worm

20.

Skylights - type: • Aluminum-framed • Acrylic-dome

Skylights - quantity: • Five