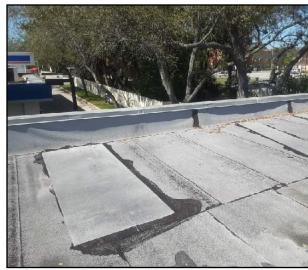

#### **MODIFIED BITUMEN \ Deficiencies**

Condition: • Blistering

Blistering noted in numerous locations throughout the roof

**10.** Blistering

11. Blistering

222 Sample Road, Tampa, FL February 16, 2018 SUMMARY B SUMMARY ELECTRICAL

REFERENCE

12. Blistering

13. Blistering

14. Blistering

Condition: • Previous repairs noted

Numerous patched noted

222 Sample Road, Tampa, FL February 16, 2018

flbigroup.com