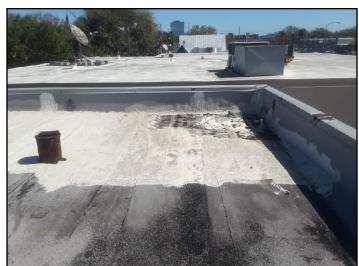

#### **MODIFIED BITUMEN \ Deficiencies**

Condition: • Blistering

Blistering noted in numerous locations throughout the roof

**10.** Blistering

11. Blistering

222 Sample Road, Tampa, FL February 16, 2018 SUMMARY B SUMMARY ELECTRICAL

# Modified bitumen (single-ply):

Building

73. Building

74. Building

**75.** Building 76. Building

222 Sample Road, Tampa, FL February 16, 2018

ELECTRICAL

ruary 16, 2018

HEATING AIR CONDITI VENTILATION PLUMBING ROOFING INTERIOR INSULATION

STRUCTURE EXTERIOR REFERENCE

SUMMARY B

77. Building

**78.** Building

79. Building

80. Building

ROOFING