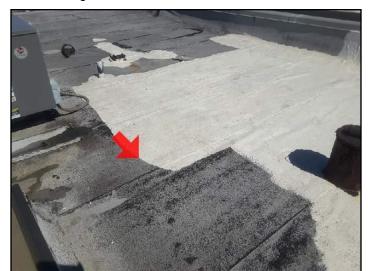

#### **MODIFIED BITUMEN \ Deficiencies**

Condition: • Blistering

Blistering noted in numerous locations throughout the roof

**10.** Blistering

11. Blistering

222 Sample Road, Tampa, FL February 16, 2018 SUMMARY B SUMMARY ELECTRICAL

#### 18. Condition: • Blistering

Blistering noted in numerous locations throughout the roof

222 Sample Road, Tampa, FL February 16, 2018 flbigroup.com

SUMMARY SUMMARY B

EXTERIOR

MARY B ELECTRICA

IG AIR CONDITI