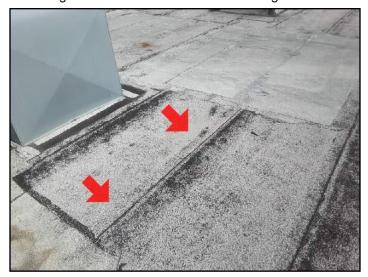

#### **MODIFIED BITUMEN \ Deficiencies**

Condition: • Blistering

Blistering noted in numerous locations throughout the roof

**10.** Blistering

11. Blistering

222 Sample Road, Tampa, FL February 16, 2018 SUMMARY B SUMMARY ELECTRICAL

#### 18. Condition: • Blistering

Blistering noted in numerous locations throughout the roof

222 Sample Road, Tampa, FL February 16, 2018 flbigroup.com

SUMMARY SUMMARY B

EXTERIOR

MARY B ELECTRICA

IG AIR CONDITI