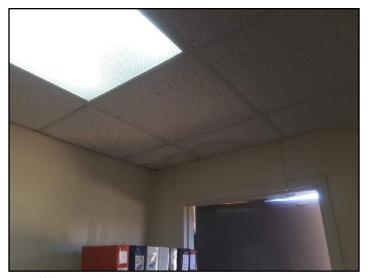

Skylights - type: • Aluminum-framed • Acrylic-dome

Skylights - quantity: • Five

### **SKYLIGHTS \ General conditions**

20. Condition: • Old and worm

**ROOFING** 

Report No. 5836, v.2

222 Sample Road, Tampa, FL February 16, 2018 SUMMARY B ELECTRICAL SUMMARY HEATING

AIR CONDITI

VENTILATION