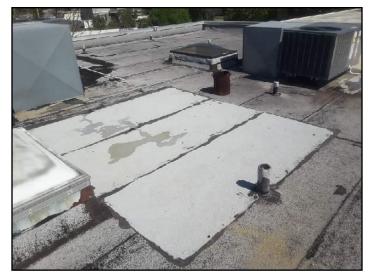

#### **MODIFIED BITUMEN \ Deficiencies**

Condition: • Blistering

Blistering noted in numerous locations throughout the roof

**10.** Blistering

11. Blistering

222 Sample Road, Tampa, FL February 16, 2018 SUMMARY B SUMMARY ELECTRICAL

REFERENCE

12. Blistering

13. Blistering

14. Blistering

Condition: • Previous repairs noted

Numerous patched noted

222 Sample Road, Tampa, FL February 16, 2018

flbigroup.com