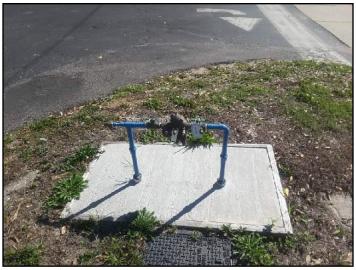

# Description

Domestic water supply - size and pipe material: • 1-inch diameter • Copper

Domestic water supply - shutoff: • At meter

**60.** At meter **61.** At meter

Water meters: • One for each water supply line to the building

Backflow prevention device at the main water supply:

• Provided

62. Provided

Supply plumbing pipe material examined: • Copper

Drain, waste and vent piping material examined: • PVC plastic

**Washroom locations:** 