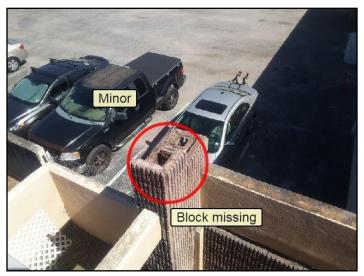

# WALLS \ Masonry Condition: • Damage

32. Damage

WALLS \ Stucco - hardcoat Condition: • Minor cracking

222 Sample Road, Tampa, FL February 16, 2018

flbigroup.com

SUMMARY SUMMARY B ELECTRICAL HEATING AIR CONDITI VENTILATION PLUMBING ROOFING INTERIOR INSULATION
STRUCTURE EXTERIOR REFERENCE

## WALLS \ Masonry

41. Condition: • Damage

145. Damage