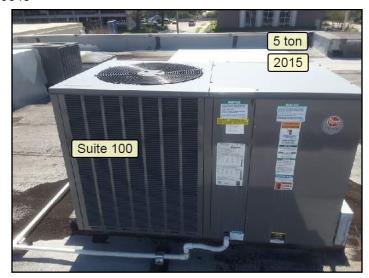

### Rooftop Unit #2 - Age and compressor type:

• Less than 5 years old

Rheem

Model number: RSPM A060JK000 Serial number: W321509648

51. Less than 5 years old

52. Less than 5 years old

SUMMARY SUMMARY B ELECTRICAL HEATING AIR CONDITI VENTILATION PLUMBING ROOFING INTERIOR INSULATION

STRUCTURE EXTERIOR REFERENCE

Rooftop Unit #2 - Cooling capacity and fresh air intake: • 5-tons • No fresh air intake