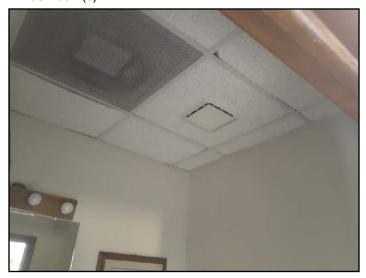

#### **INDIVIDUAL EXHAUST FANS \ General**

Condition: • Discharging into the attic / ceiling space Suite 100

5. Discharging into the attic / ceiling space

6. Discharging into the attic / ceiling space

flbigroup.com

# **INDIVIDUAL EXHAUST FANS \ General**

7. Condition: • Discharging into the attic / ceiling space Suite 100

58. Discharging into the attic / ceiling space

**59.** Discharging into the attic / ceiling space