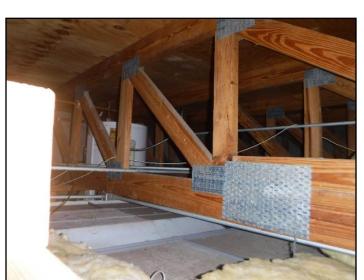

### Roof:

Wood deck

123. Wood deck

• Supported by wood roof joists

124. Wood deck

125. Supported by wood roof joists

126. Supported by wood roof joists

STRUCTURE Report No. 5836, v.2