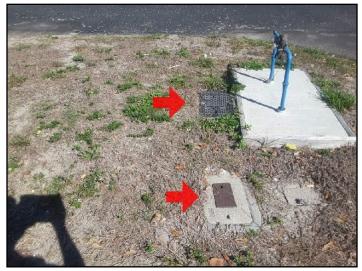

# Description

Domestic water supply - size and pipe material: • 1-inch diameter • Copper

Domestic water supply - shutoff: • At meter

**60.** At meter **61.** At meter

Water meters: • One for each water supply line to the building

Backflow prevention device at the main water supply:

• Provided

62. Provided

Supply plumbing pipe material examined: • Copper

Drain, waste and vent piping material examined: • PVC plastic

**Washroom locations:** 