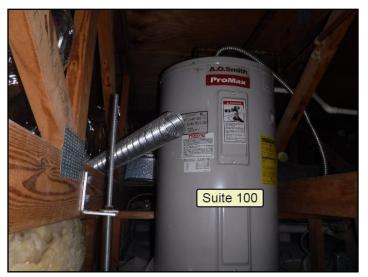

#### **INDIVIDUAL EXHAUST FANS \ General**

Condition: • Discharging into the attic / ceiling space Suite 100

5. Discharging into the attic / ceiling space

6. Discharging into the attic / ceiling space

flbigroup.com

# **INDIVIDUAL EXHAUST FANS \ General**

7. Condition: • Discharging into the attic / ceiling space Suite 100

58. Discharging into the attic / ceiling space

**59.** Discharging into the attic / ceiling space