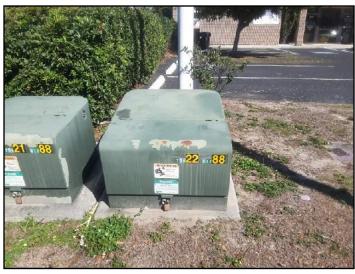

#### Main electrical service transformer:

• Pad-mounted transformer

34. Pad-mounted transformer

Main building transformer size: • Not determined

Main building transformer ownership: • Not determined

Electrical service size: • 225A