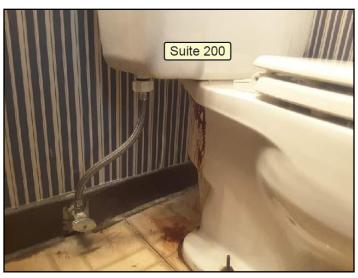

#### **FIXTURES \ Toilets**

Condition: • Leak

Suite 200

8. Some deferred maintenance was noted.

#### FIXTURES \ Toilets

13. Condition: • Leak

Suite 200

71. Some deferred maintenance was noted.