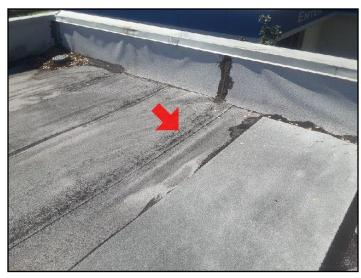

#### **MODIFIED BITUMEN \ Deficiencies**

Condition: • Blistering

Blistering noted in numerous locations throughout the roof

**10.** Blistering

11. Blistering

222 Sample Road, Tampa, FL February 16, 2018 SUMMARY B SUMMARY ELECTRICAL

#### 18. Condition: • Blistering

Blistering noted in numerous locations throughout the roof

222 Sample Road, Tampa, FL February 16, 2018 flbigroup.com

SUMMARY SUMMARY B

EXTERIOR

MARY B ELECTRICA

IG AIR CONDITI