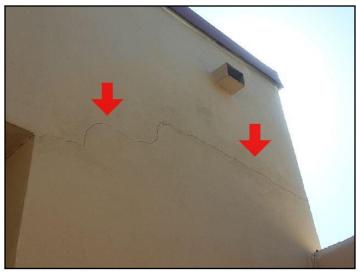

# WALLS \ Masonry Condition: • Damage

32. Damage

WALLS \ Stucco - hardcoat Condition: • Minor cracking

222 Sample Road, Tampa, FL February 16, 2018

flbigroup.com

SUMMARY SUMMARY B ELECTRICAL HEATING AIR CONDITI VENTILATION PLUMBING ROOFING INTERIOR INSULATION
STRUCTURE EXTERIOR REFERENCE

33. Minor cracking

This concludes the Summary section.

The remainder of the report describes each of the home's systems and also details any recommendations we have for improvements. Limitations that restricted our inspection are included as well.