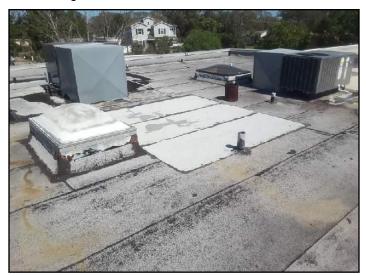

#### **MODIFIED BITUMEN \ Deficiencies**

Condition: • Blistering

Blistering noted in numerous locations throughout the roof

**10.** Blistering

11. Blistering

222 Sample Road, Tampa, FL February 16, 2018 SUMMARY B SUMMARY ELECTRICAL

# Modified bitumen (single-ply):

Building

73. Building

74. Building

**75.** Building 76. Building

222 Sample Road, Tampa, FL February 16, 2018

ELECTRICAL

ruary 16, 2018

HEATING AIR CONDITI VENTILATION PLUMBING ROOFING INTERIOR INSULATION

STRUCTURE EXTERIOR REFERENCE

SUMMARY B

77. Building

**78.** Building

79. Building

80. Building

ROOFING