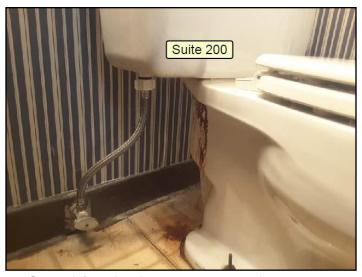

#### **FIXTURES \ Toilets**

Condition: • Leak

Suite 200

8. Some deferred maintenance was noted.

#### FIXTURES \ Toilets

13. Condition: • Leak

Suite 200

71. Some deferred maintenance was noted.