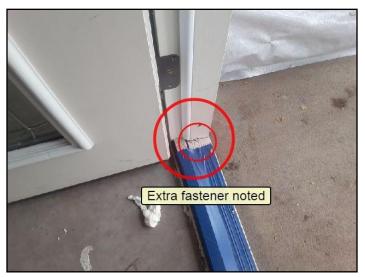

21. Lintel Inspection pre-pour

SUMMARY

July 21, 2017 NEW HOME C REFERENCE

Stage Three: • Pre- drywall inspection

Note: June 6, 2017

Sample, Report, FL

22. Pre- drywall inspection

24. Pre- drywall inspection