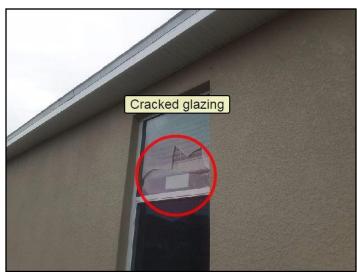

109. Plumbing rough-in

111. Plumbing rough-in

SUMMARY NEW HOME C REFERENCE

Sample, Report, FL

July 21, 2017

Stage Four: • Pre-Final & Final walk through

Note: July 21, 2017. All items needing attention were marked with Blue tape. All minor in nature typical drywall and paint touch-ups.