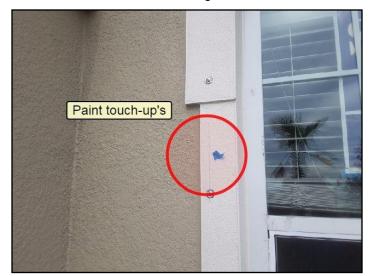

109. Plumbing rough-in

111. Plumbing rough-in

SUMMARY NEW HOME C REFERENCE

Sample, Report, FL

July 21, 2017

Stage Four: • Pre-Final & Final walk through

Note: July 21, 2017. All items needing attention were marked with Blue tape. All minor in nature typical drywall and paint touch-ups.