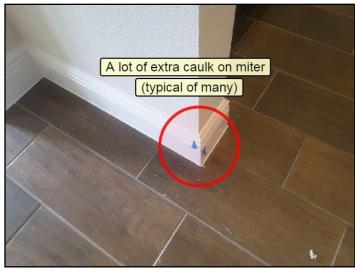

109. Plumbing rough-in

111. Plumbing rough-in

SUMMARY NEW HOME C REFERENCE

Sample, Report, FL

July 21, 2017

Stage Four: • Pre-Final & Final walk through

Note: July 21, 2017. All items needing attention were marked with Blue tape. All minor in nature typical drywall and paint touch-ups.