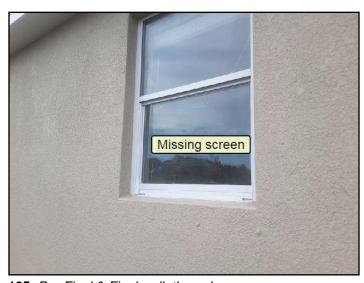

109. Plumbing rough-in

111. Plumbing rough-in

SUMMARY NEW HOME C REFERENCE

Sample, Report, FL

July 21, 2017

Stage Four: • Pre-Final & Final walk through

Note: July 21, 2017. All items needing attention were marked with Blue tape. All minor in nature typical drywall and paint touch-ups.