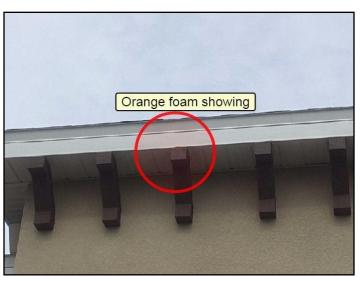

109. Plumbing rough-in

111. Plumbing rough-in

SUMMARY NEW HOME C REFERENCE

Sample, Report, FL

July 21, 2017

Stage Four: • Pre-Final & Final walk through

Note: July 21, 2017. All items needing attention were marked with Blue tape. All minor in nature typical drywall and paint touch-ups.