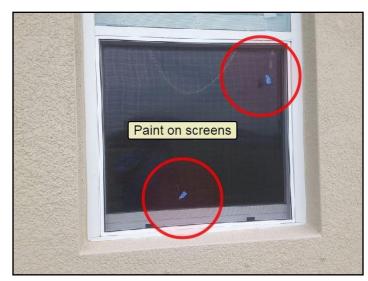

109. Plumbing rough-in

111. Plumbing rough-in

SUMMARY NEW HOME C REFERENCE

Sample, Report, FL

July 21, 2017

Stage Four: • Pre-Final & Final walk through

Note: July 21, 2017. All items needing attention were marked with Blue tape. All minor in nature typical drywall and paint touch-ups.