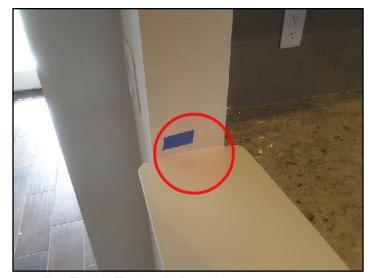

109. Plumbing rough-in

111. Plumbing rough-in

SUMMARY NEW HOME C REFERENCE

Sample, Report, FL

July 21, 2017

Stage Four: • Pre-Final & Final walk through

Note: July 21, 2017. All items needing attention were marked with Blue tape. All minor in nature typical drywall and paint touch-ups.