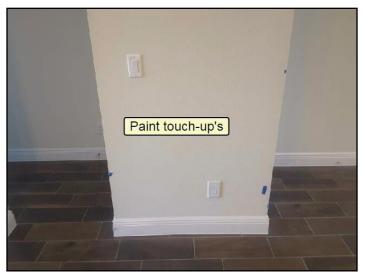

109. Plumbing rough-in

111. Plumbing rough-in

SUMMARY NEW HOME C REFERENCE

Sample, Report, FL

July 21, 2017

Stage Four: • Pre-Final & Final walk through

Note: July 21, 2017. All items needing attention were marked with Blue tape. All minor in nature typical drywall and paint touch-ups.