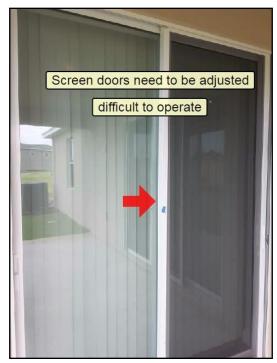

109. Plumbing rough-in

111. Plumbing rough-in

SUMMARY NEW HOME C REFERENCE

Sample, Report, FL

July 21, 2017

Stage Four: • Pre-Final & Final walk through

Note: July 21, 2017. All items needing attention were marked with Blue tape. All minor in nature typical drywall and paint touch-ups.