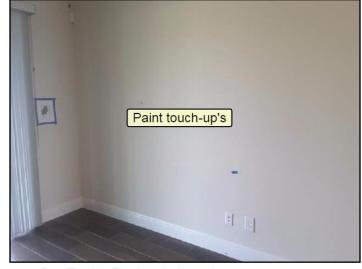

109. Plumbing rough-in

111. Plumbing rough-in

SUMMARY NEW HOME C REFERENCE

Sample, Report, FL

July 21, 2017

Stage Four: • Pre-Final & Final walk through

Note: July 21, 2017. All items needing attention were marked with Blue tape. All minor in nature typical drywall and paint touch-ups.