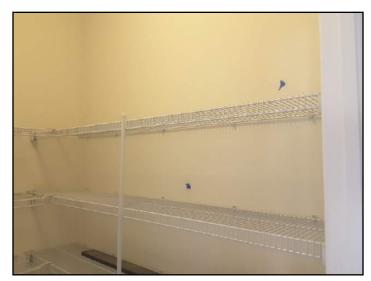

109. Plumbing rough-in

111. Plumbing rough-in

SUMMARY NEW HOME C REFERENCE

Sample, Report, FL

July 21, 2017

Stage Four: • Pre-Final & Final walk through

Note: July 21, 2017. All items needing attention were marked with Blue tape. All minor in nature typical drywall and paint touch-ups.