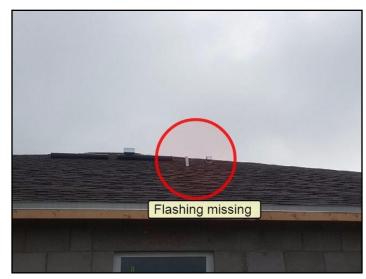

109. Plumbing rough-in

111. Plumbing rough-in

SUMMARY NEW HOME C REFERENCE

Sample, Report, FL

July 21, 2017

Stage Four: • Pre-Final & Final walk through

Note: July 21, 2017. All items needing attention were marked with Blue tape. All minor in nature typical drywall and paint touch-ups.