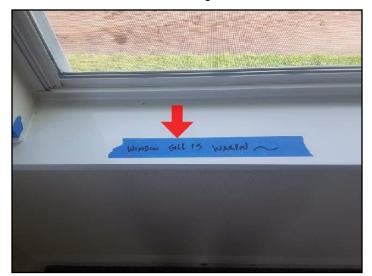

109. Plumbing rough-in

111. Plumbing rough-in

SUMMARY NEW HOME C REFERENCE

Sample, Report, FL

July 21, 2017

Stage Four: • Pre-Final & Final walk through

Note: July 21, 2017. All items needing attention were marked with Blue tape. All minor in nature typical drywall and paint touch-ups.