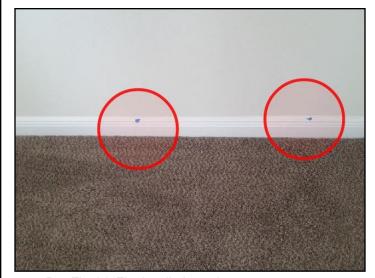

109. Plumbing rough-in

111. Plumbing rough-in

SUMMARY NEW HOME C REFERENCE

Sample, Report, FL

July 21, 2017

Stage Four: • Pre-Final & Final walk through

Note: July 21, 2017. All items needing attention were marked with Blue tape. All minor in nature typical drywall and paint touch-ups.