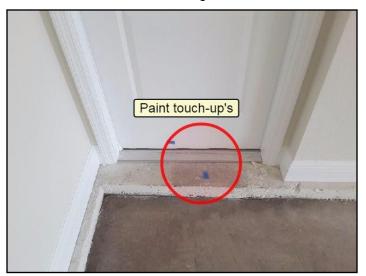

109. Plumbing rough-in

111. Plumbing rough-in

SUMMARY NEW HOME C REFERENCE

Sample, Report, FL

July 21, 2017

Stage Four: • Pre-Final & Final walk through

Note: July 21, 2017. All items needing attention were marked with Blue tape. All minor in nature typical drywall and paint touch-ups.