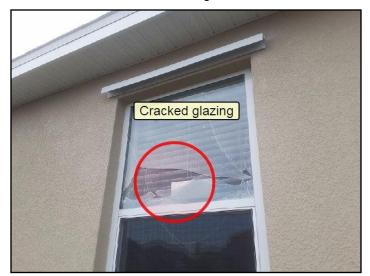

109. Plumbing rough-in

111. Plumbing rough-in

SUMMARY NEW HOME C REFERENCE

Sample, Report, FL

July 21, 2017

Stage Four: • Pre-Final & Final walk through

Note: July 21, 2017. All items needing attention were marked with Blue tape. All minor in nature typical drywall and paint touch-ups.