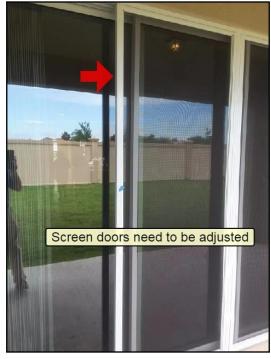

109. Plumbing rough-in

111. Plumbing rough-in

SUMMARY NEW HOME C REFERENCE

Sample, Report, FL

July 21, 2017

Stage Four: • Pre-Final & Final walk through

Note: July 21, 2017. All items needing attention were marked with Blue tape. All minor in nature typical drywall and paint touch-ups.