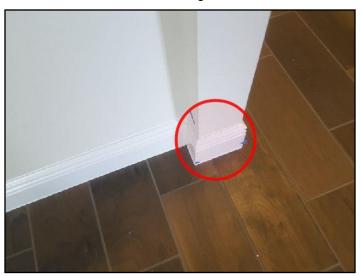

109. Plumbing rough-in

111. Plumbing rough-in

SUMMARY NEW HOME C REFERENCE

Sample, Report, FL

July 21, 2017

Stage Four: • Pre-Final & Final walk through

Note: July 21, 2017. All items needing attention were marked with Blue tape. All minor in nature typical drywall and paint touch-ups.