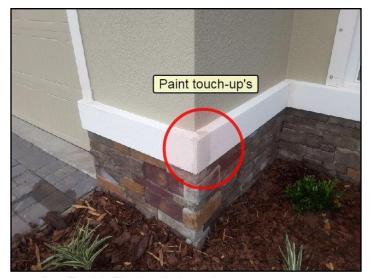

109. Plumbing rough-in

111. Plumbing rough-in

SUMMARY NEW HOME C REFERENCE

Sample, Report, FL

July 21, 2017

Stage Four: • Pre-Final & Final walk through

Note: July 21, 2017. All items needing attention were marked with Blue tape. All minor in nature typical drywall and paint touch-ups.