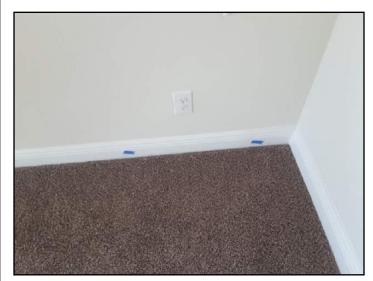

109. Plumbing rough-in

111. Plumbing rough-in

SUMMARY NEW HOME C REFERENCE

Sample, Report, FL

July 21, 2017

Stage Four: • Pre-Final & Final walk through

Note: July 21, 2017. All items needing attention were marked with Blue tape. All minor in nature typical drywall and paint touch-ups.