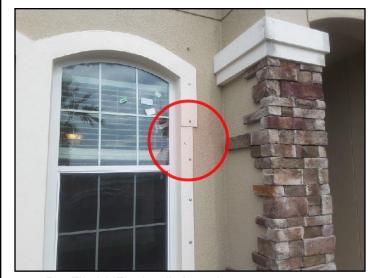

109. Plumbing rough-in

111. Plumbing rough-in

SUMMARY NEW HOME C REFERENCE

Sample, Report, FL

July 21, 2017

Stage Four: • Pre-Final & Final walk through

Note: July 21, 2017. All items needing attention were marked with Blue tape. All minor in nature typical drywall and paint touch-ups.