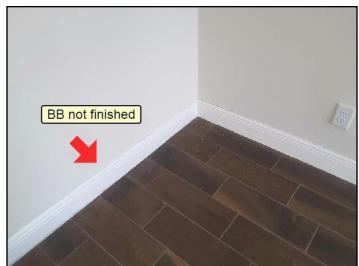

109. Plumbing rough-in

111. Plumbing rough-in

SUMMARY NEW HOME C REFERENCE

Sample, Report, FL

July 21, 2017

Stage Four: • Pre-Final & Final walk through

Note: July 21, 2017. All items needing attention were marked with Blue tape. All minor in nature typical drywall and paint touch-ups.