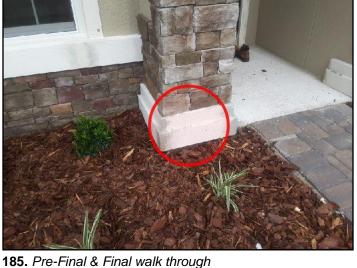

109. Plumbing rough-in

111. Plumbing rough-in

SUMMARY NEW HOME C REFERENCE

Sample, Report, FL

July 21, 2017

Stage Four: • Pre-Final & Final walk through

Note: July 21, 2017. All items needing attention were marked with Blue tape. All minor in nature typical drywall and paint touch-ups.