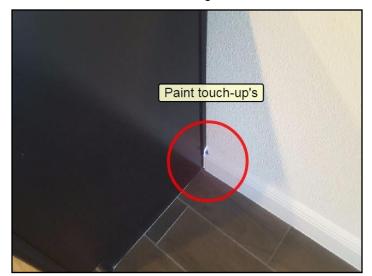

109. Plumbing rough-in

111. Plumbing rough-in

SUMMARY NEW HOME C REFERENCE

Sample, Report, FL

July 21, 2017

Stage Four: • Pre-Final & Final walk through

Note: July 21, 2017. All items needing attention were marked with Blue tape. All minor in nature typical drywall and paint touch-ups.