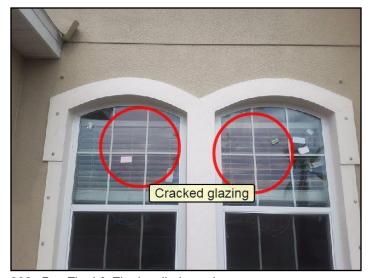

109. Plumbing rough-in

111. Plumbing rough-in

SUMMARY NEW HOME C REFERENCE

Sample, Report, FL

July 21, 2017

Stage Four: • Pre-Final & Final walk through

Note: July 21, 2017. All items needing attention were marked with Blue tape. All minor in nature typical drywall and paint touch-ups.