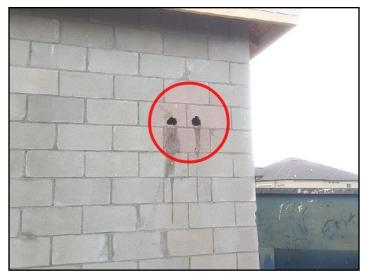

109. Plumbing rough-in

111. Plumbing rough-in

SUMMARY NEW HOME C REFERENCE

Sample, Report, FL

July 21, 2017

Stage Four: • Pre-Final & Final walk through

Note: July 21, 2017. All items needing attention were marked with Blue tape. All minor in nature typical drywall and paint touch-ups.