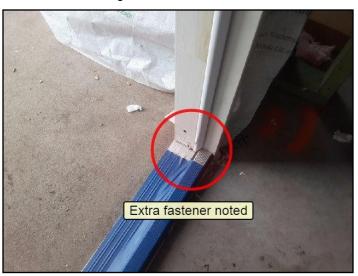

109. Plumbing rough-in

111. Plumbing rough-in

SUMMARY NEW HOME C REFERENCE

Sample, Report, FL

July 21, 2017

Stage Four: • Pre-Final & Final walk through

Note: July 21, 2017. All items needing attention were marked with Blue tape. All minor in nature typical drywall and paint touch-ups.