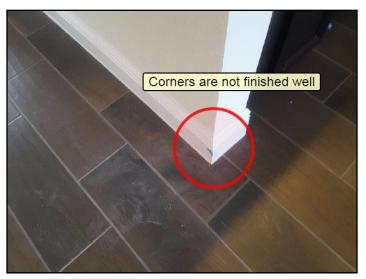

109. Plumbing rough-in

111. Plumbing rough-in

SUMMARY NEW HOME C REFERENCE

Sample, Report, FL

July 21, 2017

Stage Four: • Pre-Final & Final walk through

Note: July 21, 2017. All items needing attention were marked with Blue tape. All minor in nature typical drywall and paint touch-ups.