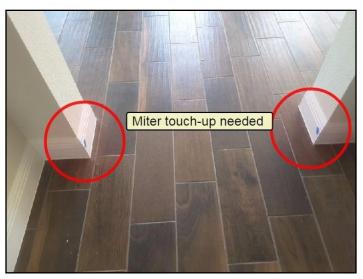

109. Plumbing rough-in

111. Plumbing rough-in

SUMMARY NEW HOME C REFERENCE

Sample, Report, FL

July 21, 2017

Stage Four: • Pre-Final & Final walk through

Note: July 21, 2017. All items needing attention were marked with Blue tape. All minor in nature typical drywall and paint touch-ups.