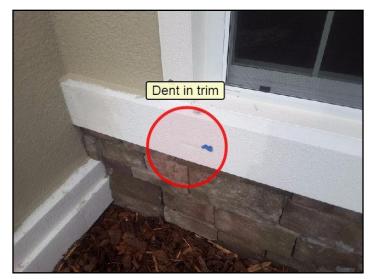

109. Plumbing rough-in

111. Plumbing rough-in

SUMMARY NEW HOME C REFERENCE

Sample, Report, FL

July 21, 2017

Stage Four: • Pre-Final & Final walk through

Note: July 21, 2017. All items needing attention were marked with Blue tape. All minor in nature typical drywall and paint touch-ups.