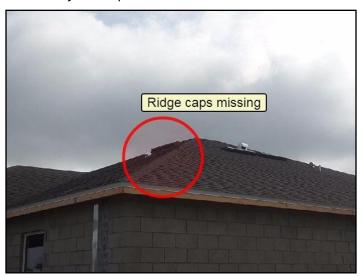

109. Plumbing rough-in

111. Plumbing rough-in

SUMMARY NEW HOME C REFERENCE

Sample, Report, FL

July 21, 2017

Stage Four: • Pre-Final & Final walk through

Note: July 21, 2017. All items needing attention were marked with Blue tape. All minor in nature typical drywall and paint touch-ups.