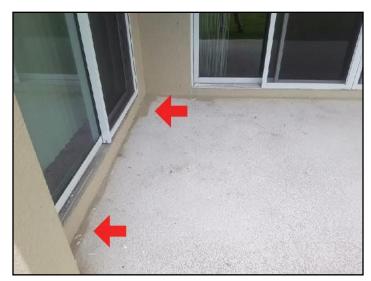

109. Plumbing rough-in

111. Plumbing rough-in

SUMMARY NEW HOME C REFERENCE

Sample, Report, FL

July 21, 2017

Stage Four: • Pre-Final & Final walk through

Note: July 21, 2017. All items needing attention were marked with Blue tape. All minor in nature typical drywall and paint touch-ups.