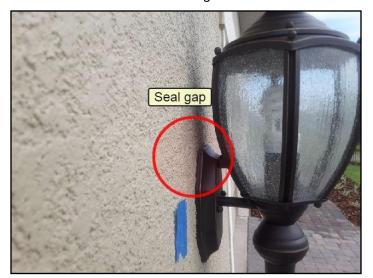

109. Plumbing rough-in

111. Plumbing rough-in

SUMMARY NEW HOME C REFERENCE

Sample, Report, FL

July 21, 2017

Stage Four: • Pre-Final & Final walk through

Note: July 21, 2017. All items needing attention were marked with Blue tape. All minor in nature typical drywall and paint touch-ups.