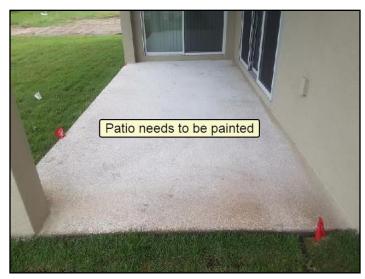

109. Plumbing rough-in

111. Plumbing rough-in

SUMMARY NEW HOME C REFERENCE

Sample, Report, FL

July 21, 2017

Stage Four: • Pre-Final & Final walk through

Note: July 21, 2017. All items needing attention were marked with Blue tape. All minor in nature typical drywall and paint touch-ups.