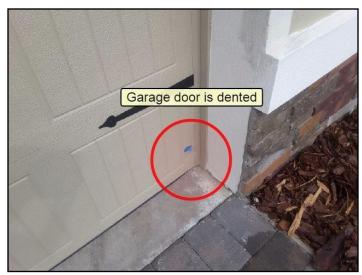

109. Plumbing rough-in

111. Plumbing rough-in

SUMMARY NEW HOME C REFERENCE

Sample, Report, FL

July 21, 2017

Stage Four: • Pre-Final & Final walk through

Note: July 21, 2017. All items needing attention were marked with Blue tape. All minor in nature typical drywall and paint touch-ups.