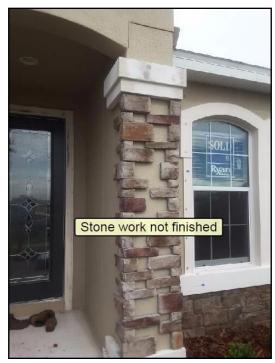

109. Plumbing rough-in

111. Plumbing rough-in

SUMMARY NEW HOME C REFERENCE

Sample, Report, FL

July 21, 2017

Stage Four: • Pre-Final & Final walk through

Note: July 21, 2017. All items needing attention were marked with Blue tape. All minor in nature typical drywall and paint touch-ups.