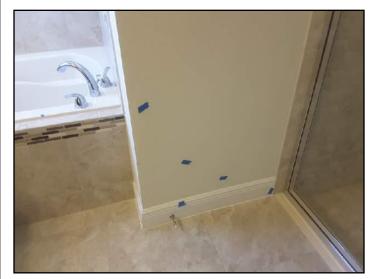

109. Plumbing rough-in

111. Plumbing rough-in

SUMMARY NEW HOME C REFERENCE

Sample, Report, FL

July 21, 2017

Stage Four: • Pre-Final & Final walk through

Note: July 21, 2017. All items needing attention were marked with Blue tape. All minor in nature typical drywall and paint touch-ups.