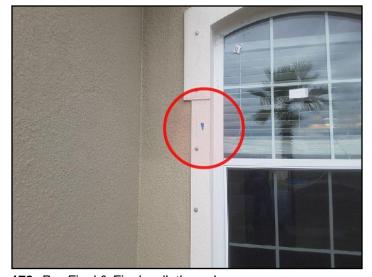

109. Plumbing rough-in

111. Plumbing rough-in

SUMMARY NEW HOME C REFERENCE

Sample, Report, FL

July 21, 2017

Stage Four: • Pre-Final & Final walk through

Note: July 21, 2017. All items needing attention were marked with Blue tape. All minor in nature typical drywall and paint touch-ups.