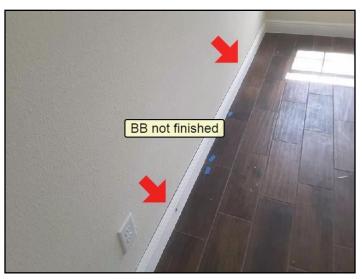

109. Plumbing rough-in

111. Plumbing rough-in

SUMMARY NEW HOME C REFERENCE

Sample, Report, FL

July 21, 2017

Stage Four: • Pre-Final & Final walk through

Note: July 21, 2017. All items needing attention were marked with Blue tape. All minor in nature typical drywall and paint touch-ups.