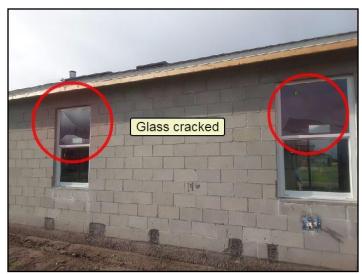

21. Lintel Inspection pre-pour

SUMMARY

July 21, 2017 NEW HOME C REFERENCE

Stage Three: • Pre- drywall inspection

Note: June 6, 2017

Sample, Report, FL

22. Pre- drywall inspection

24. Pre- drywall inspection