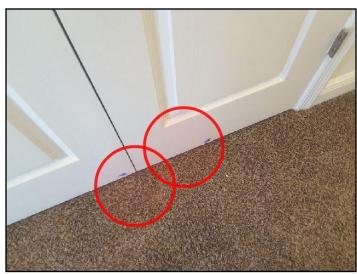

109. Plumbing rough-in

111. Plumbing rough-in

SUMMARY NEW HOME C REFERENCE

Sample, Report, FL

July 21, 2017

Stage Four: • Pre-Final & Final walk through

Note: July 21, 2017. All items needing attention were marked with Blue tape. All minor in nature typical drywall and paint touch-ups.