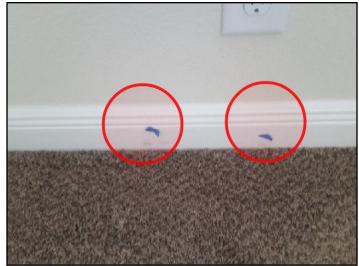

109. Plumbing rough-in

111. Plumbing rough-in

SUMMARY NEW HOME C REFERENCE

Sample, Report, FL

July 21, 2017

Stage Four: • Pre-Final & Final walk through

Note: July 21, 2017. All items needing attention were marked with Blue tape. All minor in nature typical drywall and paint touch-ups.