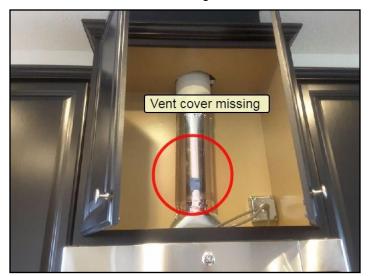

109. Plumbing rough-in

111. Plumbing rough-in

SUMMARY NEW HOME C REFERENCE

Sample, Report, FL

July 21, 2017

Stage Four: • Pre-Final & Final walk through

Note: July 21, 2017. All items needing attention were marked with Blue tape. All minor in nature typical drywall and paint touch-ups.