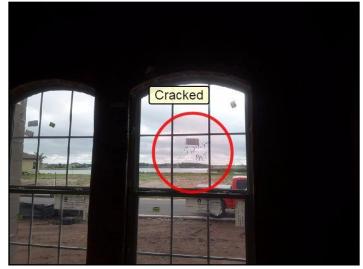

109. Plumbing rough-in

111. Plumbing rough-in

SUMMARY NEW HOME C REFERENCE

Sample, Report, FL

July 21, 2017

Stage Four: • Pre-Final & Final walk through

Note: July 21, 2017. All items needing attention were marked with Blue tape. All minor in nature typical drywall and paint touch-ups.