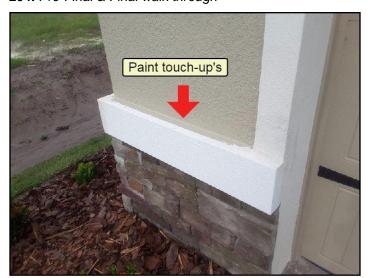

109. Plumbing rough-in

111. Plumbing rough-in

SUMMARY NEW HOME C REFERENCE

Sample, Report, FL

July 21, 2017

Stage Four: • Pre-Final & Final walk through

Note: July 21, 2017. All items needing attention were marked with Blue tape. All minor in nature typical drywall and paint touch-ups.