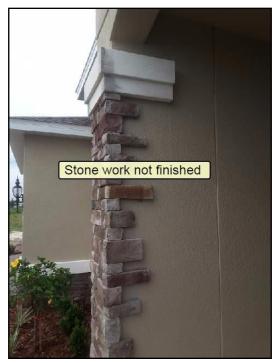

21. Lintel Inspection pre-pour

SUMMARY

July 21, 2017 NEW HOME C REFERENCE

Stage Three: • Pre- drywall inspection

Note: June 6, 2017

Sample, Report, FL

22. Pre- drywall inspection

24. Pre- drywall inspection