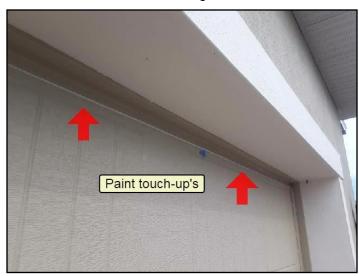

109. Plumbing rough-in

111. Plumbing rough-in

SUMMARY NEW HOME C REFERENCE

Sample, Report, FL

July 21, 2017

Stage Four: • Pre-Final & Final walk through

Note: July 21, 2017. All items needing attention were marked with Blue tape. All minor in nature typical drywall and paint touch-ups.