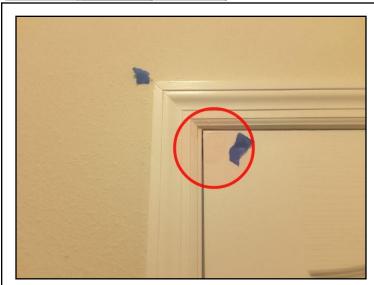

109. Plumbing rough-in

111. Plumbing rough-in

SUMMARY NEW HOME C REFERENCE

Sample, Report, FL

July 21, 2017

Stage Four: • Pre-Final & Final walk through

Note: July 21, 2017. All items needing attention were marked with Blue tape. All minor in nature typical drywall and paint touch-ups.