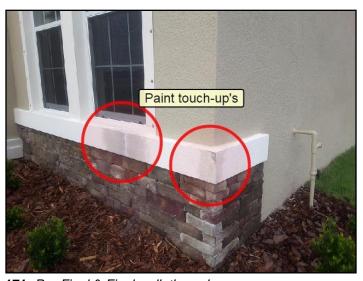

109. Plumbing rough-in

111. Plumbing rough-in

SUMMARY NEW HOME C REFERENCE

Sample, Report, FL

July 21, 2017

Stage Four: • Pre-Final & Final walk through

Note: July 21, 2017. All items needing attention were marked with Blue tape. All minor in nature typical drywall and paint touch-ups.