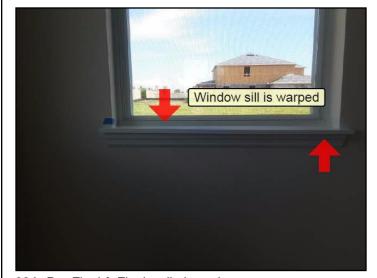

109. Plumbing rough-in

111. Plumbing rough-in

SUMMARY NEW HOME C REFERENCE

Sample, Report, FL

July 21, 2017

Stage Four: • Pre-Final & Final walk through

Note: July 21, 2017. All items needing attention were marked with Blue tape. All minor in nature typical drywall and paint touch-ups.