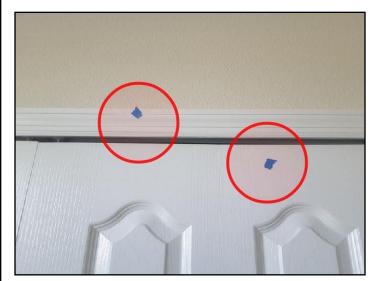

109. Plumbing rough-in

111. Plumbing rough-in

SUMMARY NEW HOME C REFERENCE

Sample, Report, FL

July 21, 2017

Stage Four: • Pre-Final & Final walk through

Note: July 21, 2017. All items needing attention were marked with Blue tape. All minor in nature typical drywall and paint touch-ups.