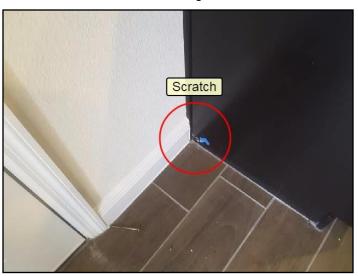

109. Plumbing rough-in

111. Plumbing rough-in

SUMMARY NEW HOME C REFERENCE

Sample, Report, FL

July 21, 2017

Stage Four: • Pre-Final & Final walk through

Note: July 21, 2017. All items needing attention were marked with Blue tape. All minor in nature typical drywall and paint touch-ups.