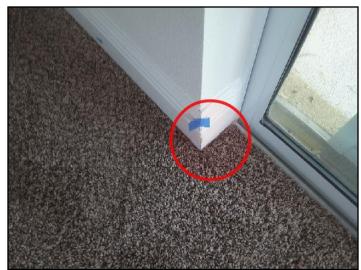

109. Plumbing rough-in

111. Plumbing rough-in

SUMMARY NEW HOME C REFERENCE

Sample, Report, FL

July 21, 2017

Stage Four: • Pre-Final & Final walk through

Note: July 21, 2017. All items needing attention were marked with Blue tape. All minor in nature typical drywall and paint touch-ups.