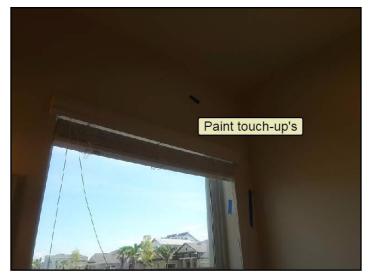

109. Plumbing rough-in

111. Plumbing rough-in

SUMMARY NEW HOME C REFERENCE

Sample, Report, FL

July 21, 2017

Stage Four: • Pre-Final & Final walk through

Note: July 21, 2017. All items needing attention were marked with Blue tape. All minor in nature typical drywall and paint touch-ups.