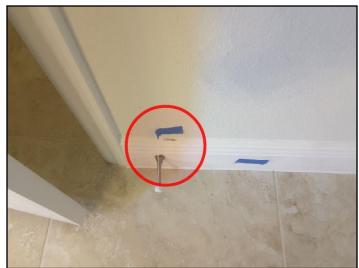

109. Plumbing rough-in

111. Plumbing rough-in

SUMMARY NEW HOME C REFERENCE

Sample, Report, FL

July 21, 2017

Stage Four: • Pre-Final & Final walk through

Note: July 21, 2017. All items needing attention were marked with Blue tape. All minor in nature typical drywall and paint touch-ups.