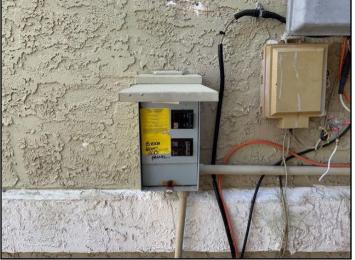

#### **RECOMMENDATIONS \ Overview**

Condition: • Secondary grounding rod suggested. Location: New item Task: Correct Time: 20 min Cost: \$25.00

Condition: • Smoke detectors should be installed in all sleeping areas. Location: Throughout First Floor Master Bedroom Task: Upgrade Time: As soon as possible Cost: Less than \$100

## Report No. 1010

| 2730 Ferol Ln, Lynn Haven, FL August 5, 2020                                                                                                          | www.bbshomecheck.com |
|-------------------------------------------------------------------------------------------------------------------------------------------------------|----------------------|
| SUMMARY ROOFING EXTERIOR STRUCTURE ELECTRICAL HEATING COOLING INSULATION                                                                              | ON PLUMBING INTERIOR |
| SITE INFO REFERENCE                                                                                                                                   |                      |
| installed.                                                                                                                                            |                      |
| Recommendations                                                                                                                                       |                      |
| RECOMMENDATIONS \ Overview<br>Condition: • Secondary grounding rod suggested.<br>Location: New item<br>Task: Correct<br>Time: 20 min<br>Cost: \$25.00 |                      |