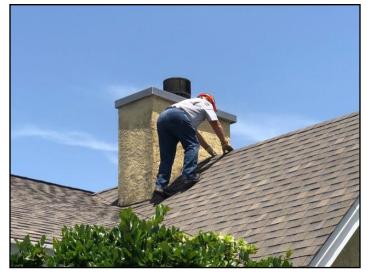

#### SLOPED ROOF FLASHINGS \ Chimney flashings

Condition: • <u>Missing top, bottom, side flashings</u> Implication(s): Chance of water damage to contents, finishes and/or structure