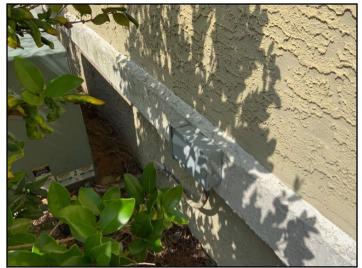

## LANDSCAPING \ General notes

Condition: • Siding too close to grade Implication(s): Chance of water entering building | Weakened structure | Rot | Insect damage Location: Various Task: Repair Time: As soon as practical Cost: \$500

#### Condition: • Siding too close to grade

Implication(s): Chance of water entering building | Weakened structure | Rot | Insect damage Location: Various

Task: Repair Time: As soon as practical Cost: \$500

20. Siding too close to grade