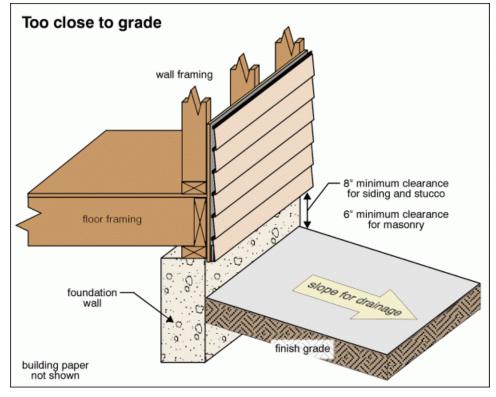

## LANDSCAPING \ General notes

Condition: • Siding too close to grade Implication(s): Chance of water entering building | Weakened structure | Rot | Insect damage Location: Various Task: Repair Time: As soon as practical Cost: \$500

#### Condition: • Too close to grade

Implication(s): Chance of water damage to contents, finishes and/or structure | Material deterioration

#### Condition: • Siding too close to grade

Implication(s): Chance of water entering building | Weakened structure | Rot | Insect damage Location: Various

Task: Repair Time: As soon as practical Cost: \$500

20. Siding too close to grade