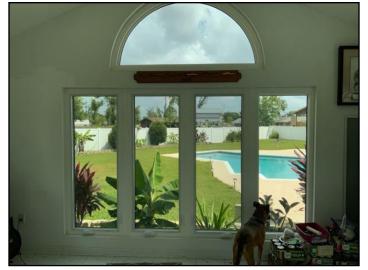

# Description

General: • Minor stucco cracks relative to age of home

General: • POOL

**21.** POOL

Configuration: • <u>Slab-on-grade</u> Foundation material: • <u>Poured concrete</u> Floor construction: • <u>Concrete</u> Exterior wall construction: • <u>Wood frame</u> Roof and ceiling framing: • <u>Trusses</u>