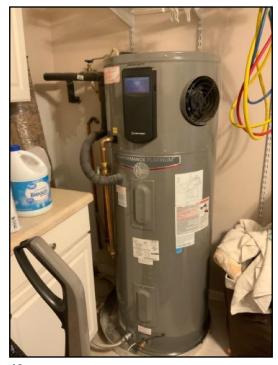

#### Water heater type:

Tank

50 gallon

Owned

Water heater type: • Heat Pump

| PLUM                                                             | PLUMBING Report No. 1010 |          |           |            |         |         |            |             |          |  |
|------------------------------------------------------------------|--------------------------|----------|-----------|------------|---------|---------|------------|-------------|----------|--|
| 2730 Ferol Ln, Lynn Haven, FL August 5, 2020 www.bbshomecheck.co |                          |          |           |            |         |         |            | necheck.com |          |  |
| SUMMARY                                                          | ROOFING                  | EXTERIOR | STRUCTURE | ELECTRICAL | HEATING | COOLING | INSULATION | PLUMBING    | INTERIOR |  |
| SITE INFO                                                        | REFERENCE                |          |           |            |         |         |            |             |          |  |

49.

48.

Water heater fuel/energy source: • Electric Water heater manufacturer: • Rheem Water heater tank capacity: • 50 gallons Water heater approximate age: • 3 years Waste disposal system: • Aerobic

BBS Home Check a division of BBS Contracting Services LLC bbshomecheck.com