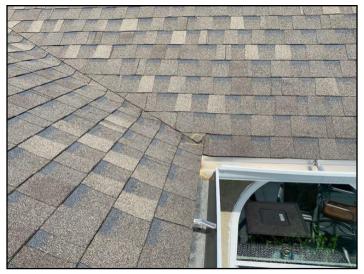

#### Condition: • Exposed fasteners

Implication(s): Chance of water damage to contents, finishes and/or structure

9. Exposed fasteners