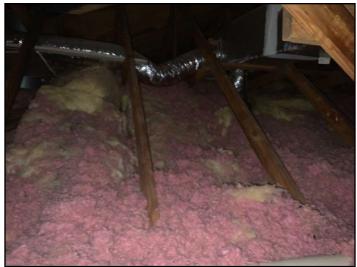

# Attic/roof insulation material:

<u>Cellulose</u>

42. Cellulose

43. Cellulose

Attic/roof insulation amount/value: • R-32 • 14 inches

Attic/roof air/vapor barrier: • Not visible

Attic/roof air/vapor barrier: • Pictures provided by homeowner showing a composite fabric vapor barrier.

#### Attic/roof ventilation:

<u>Gable vent</u>

44. Gable vent

#### Condition: • Gaps or voids

Spots where there has been electrical work completed and some rewiring have had insulation moved and need to be replaced. Also no visible baffles against knee walls would suggest install Leeshan of baffles. **Implication(s)**: Increased heating and cooling costs | Reduced comfort **Location**: Throughout