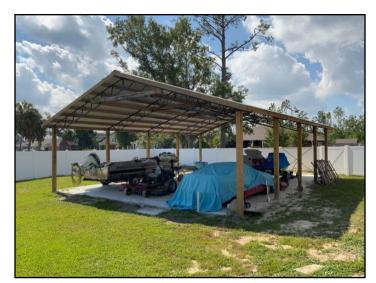

85. Detached garage

Garage, carport and outbuildings: • 30 x 40 pole barn

86.

Street type: • Residential Street surface: • Paved

END OF REPORT

Report No. 1010