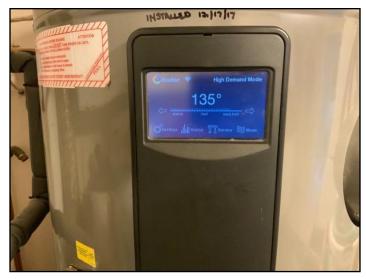

#### Water heater type:

Tank

50 gallon

Owned

Water heater type: • Heat Pump

| PLUM                                                             | PLUMBING Report No. 1010 |          |           |            |         |         |            |             |          |  |
|------------------------------------------------------------------|--------------------------|----------|-----------|------------|---------|---------|------------|-------------|----------|--|
| 2730 Ferol Ln, Lynn Haven, FL August 5, 2020 www.bbshomecheck.co |                          |          |           |            |         |         |            | necheck.com |          |  |
| SUMMARY                                                          | ROOFING                  | EXTERIOR | STRUCTURE | ELECTRICAL | HEATING | COOLING | INSULATION | PLUMBING    | INTERIOR |  |
| SITE INFO                                                        | REFERENCE                |          |           |            |         |         |            |             |          |  |

49.

48.

Water heater fuel/energy source: • Electric Water heater manufacturer: • Rheem Water heater tank capacity: • 50 gallons Water heater approximate age: • 3 years Waste disposal system: • Aerobic

BBS Home Check a division of BBS Contracting Services LLC bbshomecheck.com