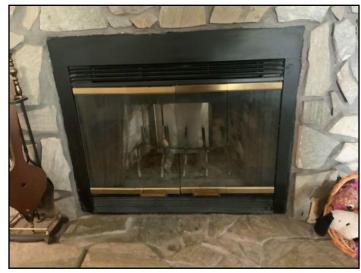

## Fireplace/stove:

<u>Wood-burning fireplace</u>

Hearth measurements meet requirements glass doors seal well, heat distribution fan works properly interior fire brick in appropriate shape for age, damper draft working correctly flu queen at time of inspection.