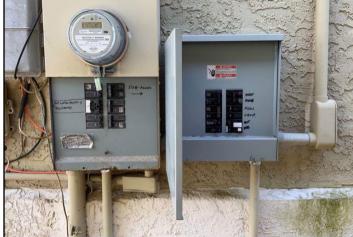

#### Service size:

• 200 Amps (240 Volts)

22. 200 Amps (240 Volts)

24. 200 Amps (240 Volts)

Main disconnect/service box type and location:

- Breakers
- Breakers exterior wall

23. 200 Amps (240 Volts)

25. 200 Amps (240 Volts)

26. Breakers - exterior wall

27. Breakers - exterior wall

Main disconnect/service box type and location: • Breakers/distribution in Laundry room

28.

Distribution panel type and location: 
• Main HaLL • Utility Room

#### Smoke alarms (detectors):

Present

Smoke detector in main hall and main kitchen area, and in secondary bedroom.

Photoelectric type