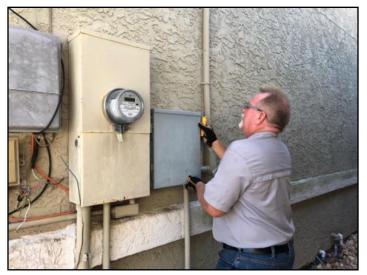

#### Service size:

• 200 Amps (240 Volts)

22. 200 Amps (240 Volts)

24. 200 Amps (240 Volts)

Main disconnect/service box type and location:

- Breakers
- Breakers exterior wall

23. 200 Amps (240 Volts)

25. 200 Amps (240 Volts)

26. Breakers - exterior wall

27. Breakers - exterior wall

Main disconnect/service box type and location: • Breakers/distribution in Laundry room

28.

Distribution panel type and location: 
• Main HaLL • Utility Room

#### Smoke alarms (detectors):

Present

Smoke detector in main hall and main kitchen area, and in secondary bedroom.

Photoelectric type