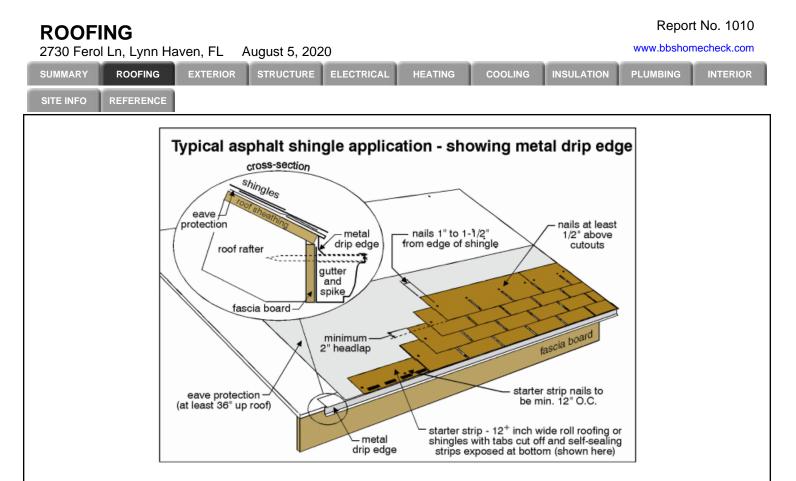

#### Sloped roof flashing material:

Aluminum

Flashing all looks newly installed and appears correct.

2. Asphalt shingles

4. Asphalt shingles

| ROOF<br>2730 Fere |           | necheck.com |           |            |         |         |            |          |          |
|-------------------|-----------|-------------|-----------|------------|---------|---------|------------|----------|----------|
| SUMMARY           | ROOFING   | EXTERIOR    | STRUCTURE | ELECTRICAL | HEATING | COOLING | INSULATION | PLUMBING | INTERIOR |
| SITE INFO         | REFERENCE |             |           |            |         |         |            |          |          |