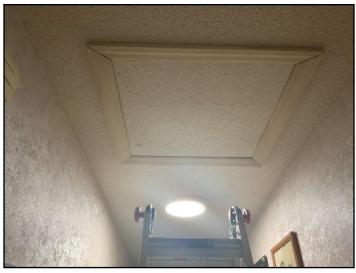

#### Attic inspection performed:

• From access hatch

If ever any interior work is done it is suggested to change the attic access to the new dimensions of 30 x 22 1/2.

45. From access hatch