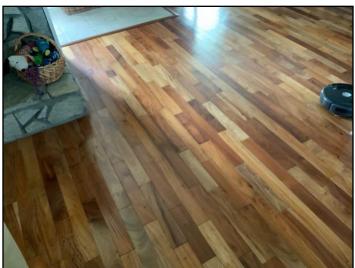

# Major floor finishes:

REFERENCE

• Hardwood

SITE INFO

Hardwood has been glued to concrete and is causing buckling

54. Hardwood

• Tile Tile is in two layers in kitchen and utility areas.

Major floor finishes: • Engineered vinyl

#### FLOORS \ Wood/laminate floors

Condition: • <u>Warped</u> Implication(s): Trip or fall hazard

Condition: • <u>Buckled</u> Implication(s): Trip or fall hazard