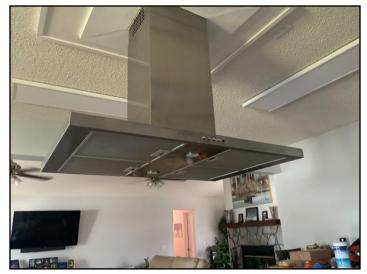

#### Direct vent

Kitchen exhaust vent directed through roof to exterior of home.

HACR TYPE BRU

34. Direct vent