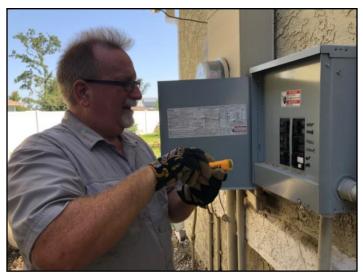

26. Breakers - exterior wall

27. Breakers - exterior wall

Main disconnect/service box type and location: • Breakers/distribution in Laundry room

28.

Distribution panel type and location: 
• Main HaLL • Utility Room

## Report No. 1010

| 2730 Ferol Ln, Lynn Haven, FL August 5, 2020                                                                                                          | www.bbshomecheck.com |
|-------------------------------------------------------------------------------------------------------------------------------------------------------|----------------------|
| SUMMARY ROOFING EXTERIOR STRUCTURE ELECTRICAL HEATING COOLING INSULATION                                                                              | ON PLUMBING INTERIOR |
| SITE INFO REFERENCE                                                                                                                                   |                      |
| installed.                                                                                                                                            |                      |
| Recommendations                                                                                                                                       |                      |
| RECOMMENDATIONS \ Overview<br>Condition: • Secondary grounding rod suggested.<br>Location: New item<br>Task: Correct<br>Time: 20 min<br>Cost: \$25.00 |                      |

Condition: • Smoke detectors should be installed in all sleeping areas.
Location: Throughout First Floor Master Bedroom
Task: Upgrade
Time: As soon as possible
Cost: Less than \$100

| 1EATING                      |                |  |  |
|------------------------------|----------------|--|--|
| 730 Ferol Ln, Lynn Haven, FL | August 5, 2020 |  |  |
|                              |                |  |  |