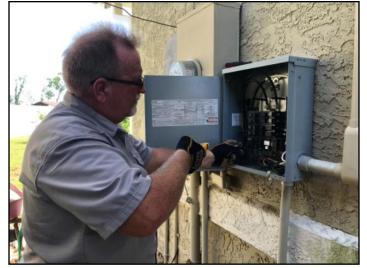

#### Service size:

• 200 Amps (240 Volts)

22. 200 Amps (240 Volts)

24. 200 Amps (240 Volts)

Main disconnect/service box type and location:

- Breakers
- Breakers exterior wall

23. 200 Amps (240 Volts)

25. 200 Amps (240 Volts)

26. Breakers - exterior wall

27. Breakers - exterior wall

Main disconnect/service box type and location: • Breakers/distribution in Laundry room

28.

Distribution panel type and location: 
• Main HaLL • Utility Room

## Report No. 1010

| 2730 Ferol Ln, Lynn Haven, FL August 5, 2020                                                                                                          | www.bbshomecheck.com |
|-------------------------------------------------------------------------------------------------------------------------------------------------------|----------------------|
| SUMMARY ROOFING EXTERIOR STRUCTURE ELECTRICAL HEATING COOLING INSULATION                                                                              | ON PLUMBING INTERIOR |
| SITE INFO REFERENCE                                                                                                                                   |                      |
| installed.                                                                                                                                            |                      |
| Recommendations                                                                                                                                       |                      |
| RECOMMENDATIONS \ Overview<br>Condition: • Secondary grounding rod suggested.<br>Location: New item<br>Task: Correct<br>Time: 20 min<br>Cost: \$25.00 |                      |