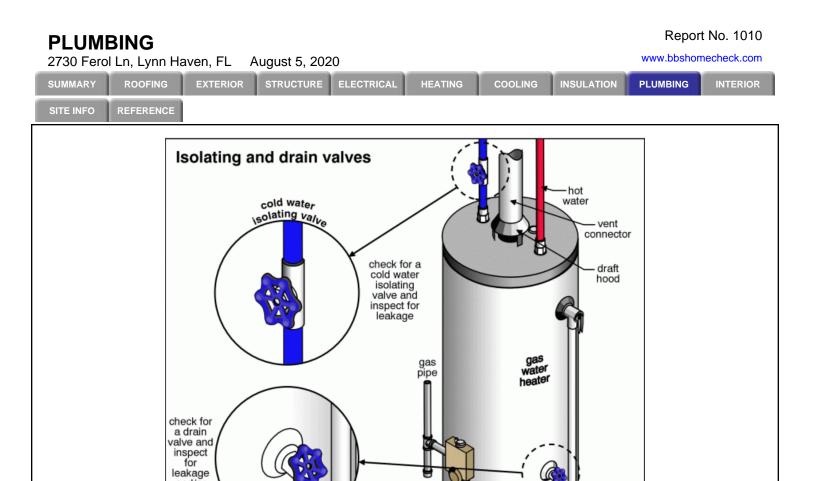

#### Water heater type:

Tank

50 gallon

Owned

Water heater type: • Heat Pump

| PLUM                                                             | PLUMBING Report No. 1010 |          |           |            |         |         |            |             |          |  |
|------------------------------------------------------------------|--------------------------|----------|-----------|------------|---------|---------|------------|-------------|----------|--|
| 2730 Ferol Ln, Lynn Haven, FL August 5, 2020 www.bbshomecheck.co |                          |          |           |            |         |         |            | necheck.com |          |  |
| SUMMARY                                                          | ROOFING                  | EXTERIOR | STRUCTURE | ELECTRICAL | HEATING | COOLING | INSULATION | PLUMBING    | INTERIOR |  |
| SITE INFO                                                        | REFERENCE                |          |           |            |         |         |            |             |          |  |

49.

48.

Water heater fuel/energy source: • Electric Water heater manufacturer: • Rheem Water heater tank capacity: • 50 gallons Water heater approximate age: • 3 years Waste disposal system: • Aerobic

BBS Home Check a division of BBS Contracting Services LLC bbshomecheck.com

#### WATER HEATER \ Drain valve

Condition: 
• 
Problems

Drain and TPR our time together the TPR valve needs to terminate in the room with the appliance and the drain can terminate to the exterior.

Implication(s): Chance of water damage to contents, finishes and/or structure

Location: First Floor Laundry Area

Task: Repair or replace

53. Problems

and/or damage

drain valve

BBS Home Check a division of BBS Contracting Services LLC bbshomecheck.com

Page 31 of 45

| INTER                                                             | INTERIOR Report No. 1010 |          |           |            |         |         |            |             |          |  |
|-------------------------------------------------------------------|--------------------------|----------|-----------|------------|---------|---------|------------|-------------|----------|--|
| 2730 Ferol Ln, Lynn Haven, FL August 5, 2020 www.bbshomecheck.com |                          |          |           |            |         |         |            | necheck.com |          |  |
| SUMMARY                                                           | ROOFING                  | EXTERIOR | STRUCTURE | ELECTRICAL | HEATING | COOLING | INSULATION | PLUMBING    | INTERIOR |  |