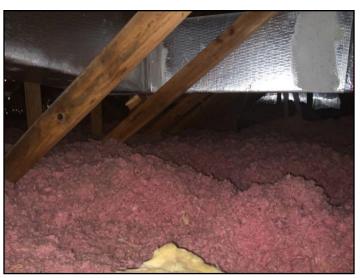

# Attic/roof insulation material:

<u>Cellulose</u>

42. Cellulose

43. Cellulose

Attic/roof insulation amount/value: • R-32 • 14 inches

Attic/roof air/vapor barrier: • Not visible

Attic/roof air/vapor barrier: • Pictures provided by homeowner showing a composite fabric vapor barrier.

#### Condition: • Gaps or voids

Spots where there has been electrical work completed and some rewiring have had insulation moved and need to be replaced. Also no visible baffles against knee walls would suggest install Leeshan of baffles. **Implication(s)**: Increased heating and cooling costs | Reduced comfort **Location**: Throughout