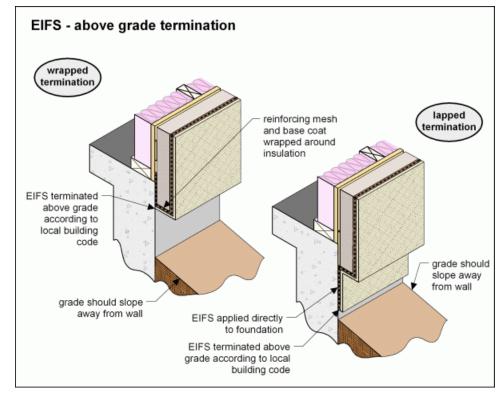

#### General:

Elevations

12. Elevations

14. Elevations

13. Elevations

15. Elevations

Gutter & downspout material: • Aluminum Downspout discharge: • Above grade Lot slope: • Away from building • Flat Wall surfaces and trim: • Stucco • EIFS (Exterior Insulation and Finishing System or Synthetic Stucco) Driveway: • Concrete Walkway: • Concrete