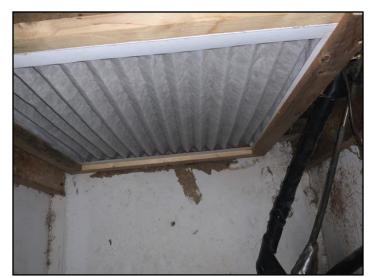

# Attic/roof insulation material:

<u>Cellulose</u>

42. Cellulose

43. Cellulose

Attic/roof insulation amount/value: • R-32 • 14 inches

Attic/roof air/vapor barrier: • Not visible

Attic/roof air/vapor barrier: • Pictures provided by homeowner showing a composite fabric vapor barrier.