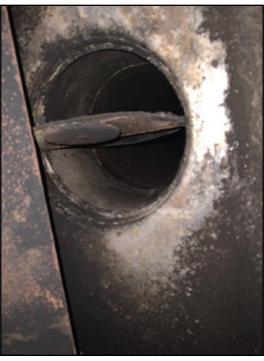

#### SLOPED ROOF FLASHINGS \ Chimney flashings

Condition: • <u>Missing top, bottom, side flashings</u> Implication(s): Chance of water damage to contents, finishes and/or structure

## FLAT ROOF FLASHINGS \ Skylight

Condition: • Skylight not well secured

Implication(s): Chance of water damage to contents, finishes and/or structure Task: Repair

Cost: Not determined

| ROOFING                                       | Report No. 1010                              |
|-----------------------------------------------|----------------------------------------------|
| 2730 Ferol Ln, Lynn Haven, FL August 5, 2020  | www.bbshomecheck.com                         |
| SUMMARY ROOFING EXTERIOR STRUCTURE ELECTRICAL | HEATING COOLING INSULATION PLUMBING INTERIOR |
| SITE INFO REFERENCE                           |                                              |
|                                               |                                              |

10. Skylight not well secured

**11.** Skylight not well secured