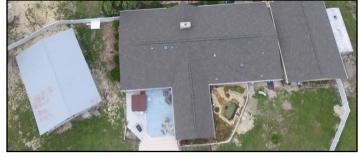

# Description

General: • Roof is just over one year old and is in condition appropriate to age.

The home is considered to face: • West

## Sloped roofing material:

<u>Asphalt shingles</u>

1. Asphalt shingles

3. Asphalt shingles

#### Sloped roof flashing material:

Aluminum

Flashing all looks newly installed and appears correct.

2. Asphalt shingles

4. Asphalt shingles

| ROOF<br>2730 Fere |           | necheck.com |           |            |         |         |            |          |          |
|-------------------|-----------|-------------|-----------|------------|---------|---------|------------|----------|----------|
| SUMMARY           | ROOFING   | EXTERIOR    | STRUCTURE | ELECTRICAL | HEATING | COOLING | INSULATION | PLUMBING | INTERIOR |
| SITE INFO         | REFERENCE |             |           |            |         |         |            |          |          |

#### Inspection performed:

- By walking on roof
- From the ground
- With a drone

8. With a drone

7. With a drone

Age determined by: • Depreciation report

Page 4 of 45

| ROOFING Report N                                                  |         |          |           |            |         |         |            |             |          |  |
|-------------------------------------------------------------------|---------|----------|-----------|------------|---------|---------|------------|-------------|----------|--|
| 2730 Ferol Ln, Lynn Haven, FL August 5, 2020 www.bbshomecheck.com |         |          |           |            |         |         |            | necheck.com |          |  |
| SUMMARY                                                           | ROOFING | EXTERIOR | STRUCTURE | ELECTRICAL | HEATING | COOLING | INSULATION | PLUMBING    | INTERIOR |  |
|                                                                   |         |          |           |            |         |         |            |             |          |  |