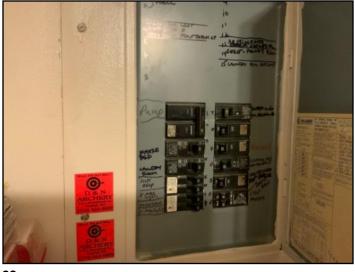

#### Service size:

• 200 Amps (240 Volts)

22. 200 Amps (240 Volts)

24. 200 Amps (240 Volts)

Main disconnect/service box type and location:

- Breakers
- Breakers exterior wall

23. 200 Amps (240 Volts)

25. 200 Amps (240 Volts)

26. Breakers - exterior wall

27. Breakers - exterior wall

Main disconnect/service box type and location: • Breakers/distribution in Laundry room

28.

Distribution panel type and location: 
• Main HaLL • Utility Room

Distribution wire (conductor) material and type: • Copper - non-metallic sheathed