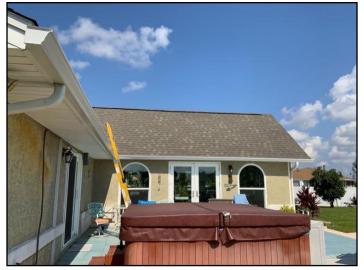

## FLAT ROOF FLASHINGS \ Skylight

Condition: • Skylight not well secured

Implication(s): Chance of water damage to contents, finishes and/or structure Task: Repair

Cost: Not determined

| ROOFING                                       | Report No. 1010                              |
|-----------------------------------------------|----------------------------------------------|
| 2730 Ferol Ln, Lynn Haven, FL August 5, 2020  | www.bbshomecheck.com                         |
| SUMMARY ROOFING EXTERIOR STRUCTURE ELECTRICAL | HEATING COOLING INSULATION PLUMBING INTERIOR |
| SITE INFO REFERENCE                           |                                              |
|                                               |                                              |

10. Skylight not well secured

**11.** Skylight not well secured