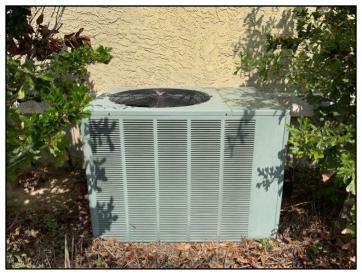

# Report No. 1010 **COOLING & HEAT PUMP** www.bbshomecheck.com 2730 Ferol Ln, Lynn Haven, FL August 5, 2020 SUMMARY ROOFING STRUCTURE ELECTRICAL COOLING SITE INFO REFERENCE Description Heat pump type: • Electric Cooling capacity: • 30,000 BTU/hr Compressor approximate age: • 11 years Typical life expectancy: • 12 to15 years Air filter: • 12" x 20" Location of the thermostat for the cooling system: Hallway