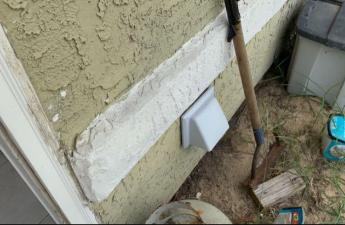

## LANDSCAPING \ General notes

Condition: • Siding too close to grade Implication(s): Chance of water entering building | Weakened structure | Rot | Insect damage Location: Various Task: Repair Time: As soon as practical Cost: \$500

#### Condition: • Siding too close to grade

Implication(s): Chance of water entering building | Weakened structure | Rot | Insect damage Location: Various

Task: Repair Time: As soon as practical Cost: \$500

20. Siding too close to grade