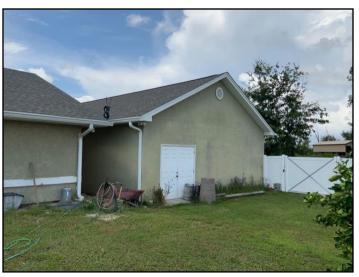

#### Garage:

- Attached
- Detached

16. Detached

#### Carport:

Detached

17. Detached

# Garage, carport and outbuildings:

• Detached garage

Detached garage 32 x 48 with wind resistant garage door and 200 amp electrical service

| 2730 Ferc | -         | aven, FL 🛛 A | August 5, 202 | 20         |         |         |            | www.bbshon | necheck.com |
|-----------|-----------|--------------|---------------|------------|---------|---------|------------|------------|-------------|
| SUMMARY   | ROOFING   | EXTERIOR     | STRUCTURE     | ELECTRICAL | HEATING | COOLING | INSULATION | PLUMBING   | INTERIOR    |
| SITE INFO | REFERENCE | 1            |               |            |         |         |            |            |             |