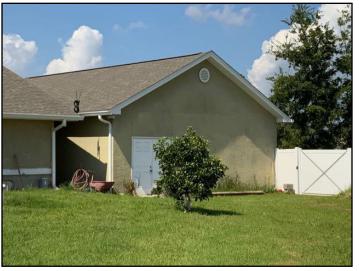

#### Garage:

- Attached
- Detached

16. Detached

#### Carport:

Detached

17. Detached

# Garage, carport and outbuildings:

• Detached garage

Detached garage 32 x 48 with wind resistant garage door and 200 amp electrical service

| 2730 Ferc | -         | aven, FL 🛛 A | August 5, 202 | 20         |         |         |            | www.bbshon | necheck.com |
|-----------|-----------|--------------|---------------|------------|---------|---------|------------|------------|-------------|
| SUMMARY   | ROOFING   | EXTERIOR     | STRUCTURE     | ELECTRICAL | HEATING | COOLING | INSULATION | PLUMBING   | INTERIOR    |
| SITE INFO | REFERENCE | 1            |               |            |         |         |            |            |             |