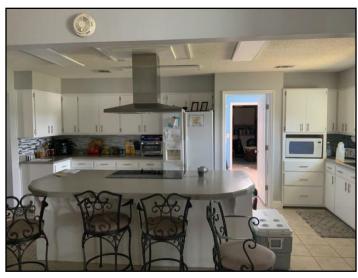

# Appliances: Micro-wave

# Laundry facilities:

- Washer
- Laundry tub

71. Laundry tub

- Hot/cold water supply
- Vented to outside

| INTER<br>2730 Fero | <b>IOR</b><br>I Ln, Lynn Ha | aven, FL A | ugust 5, 202 | 20         |         |         |            | Repor<br>www.bbshon | t No. 1010<br>necheck.com |
|--------------------|-----------------------------|------------|--------------|------------|---------|---------|------------|---------------------|---------------------------|
| SUMMARY            | ROOFING                     | EXTERIOR   | STRUCTURE    | ELECTRICAL | HEATING | COOLING | INSULATION | PLUMBING            | INTERIOR                  |
| SITE INFO          | REFERENCE                   |            |              |            |         |         |            |                     |                           |
|                    |                             | A. F.      |              | A CAR      |         |         | 4          |                     |                           |