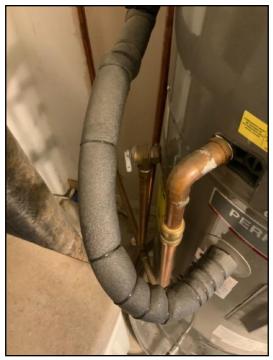

#### WATER HEATER \ Drain valve

Condition: 
• 
Problems

Drain and TPR our time together the TPR valve needs to terminate in the room with the appliance and the drain can terminate to the exterior.

Implication(s): Chance of water damage to contents, finishes and/or structure

Location: First Floor Laundry Area

Task: Repair or replace

53. Problems

and/or damage

drain valve

BBS Home Check a division of BBS Contracting Services LLC bbshomecheck.com

Page 31 of 45

| INTER                                                             | INTERIOR Report No. 1010 |          |           |            |         |         |            |             |          |  |
|-------------------------------------------------------------------|--------------------------|----------|-----------|------------|---------|---------|------------|-------------|----------|--|
| 2730 Ferol Ln, Lynn Haven, FL August 5, 2020 www.bbshomecheck.com |                          |          |           |            |         |         |            | necheck.com |          |  |
| SUMMARY                                                           | ROOFING                  | EXTERIOR | STRUCTURE | ELECTRICAL | HEATING | COOLING | INSULATION | PLUMBING    | INTERIOR |  |