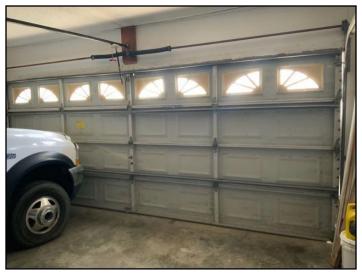

# Garage, carport and outbuildings:

• Detached garage

Detached garage 32 x 48 with wind resistant garage door and 200 amp electrical service

| 2730 Ferc | -         | aven, FL 🛛 A | August 5, 202 | 20         |         |         |            | www.bbshon | necheck.com |
|-----------|-----------|--------------|---------------|------------|---------|---------|------------|------------|-------------|
| SUMMARY   | ROOFING   | EXTERIOR     | STRUCTURE     | ELECTRICAL | HEATING | COOLING | INSULATION | PLUMBING   | INTERIOR    |
| SITE INFO | REFERENCE | 1            |               |            |         |         |            |            |             |

85. Detached garage

Garage, carport and outbuildings: • 30 x 40 pole barn

86.

Street type: • Residential Street surface: • Paved

END OF REPORT

Report No. 1010