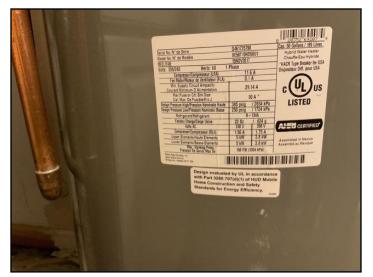

#### Water heater type:

Tank

50 gallon

Owned

Water heater type: • Heat Pump

| PLUM                                                             | PLUMBING Report No. 1010 |          |           |            |         |         |            |             |          |  |
|------------------------------------------------------------------|--------------------------|----------|-----------|------------|---------|---------|------------|-------------|----------|--|
| 2730 Ferol Ln, Lynn Haven, FL August 5, 2020 www.bbshomecheck.co |                          |          |           |            |         |         |            | necheck.com |          |  |
| SUMMARY                                                          | ROOFING                  | EXTERIOR | STRUCTURE | ELECTRICAL | HEATING | COOLING | INSULATION | PLUMBING    | INTERIOR |  |
| SITE INFO                                                        | REFERENCE                |          |           |            |         |         |            |             |          |  |

49.

48.

Water heater fuel/energy source: • Electric Water heater manufacturer: • Rheem Water heater tank capacity: • 50 gallons Water heater approximate age: • 3 years Waste disposal system: • Aerobic

BBS Home Check a division of BBS Contracting Services LLC bbshomecheck.com