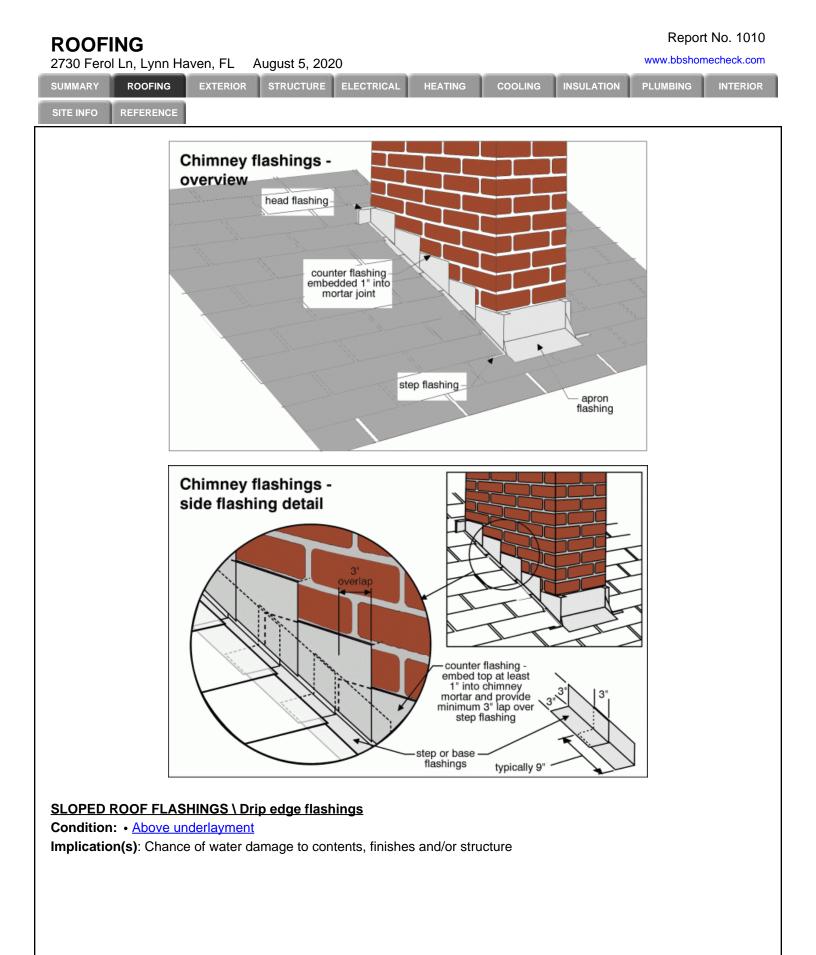

#### SLOPED ROOF FLASHINGS \ Chimney flashings

Condition: • <u>Missing top, bottom, side flashings</u> Implication(s): Chance of water damage to contents, finishes and/or structure