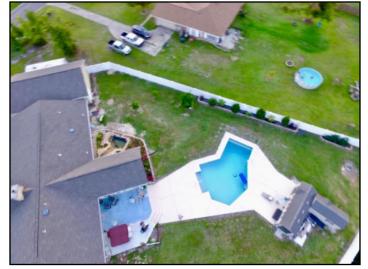

# Description

General: • Minor stucco cracks relative to age of home

General: • POOL

**21.** POOL

Configuration: • <u>Slab-on-grade</u> Foundation material: • <u>Poured concrete</u> Floor construction: • <u>Concrete</u> Exterior wall construction: • <u>Wood frame</u> Roof and ceiling framing: • <u>Trusses</u>

#### Items excluded from a building inspection:

• Well

- Well used for irrigation and filling of water features.
- Septic system
- Concealed plumbing
- · Water heater relief valves are not tested
- · The performance of floor drains or clothes washing machine drains
- Pool

Pool not included in inspection