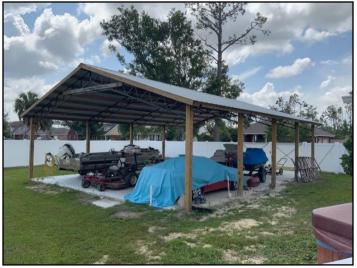

85. Detached garage

Garage, carport and outbuildings: • 30 x 40 pole barn

86.

Street type: • Residential Street surface: • Paved

END OF REPORT

Report No. 1010