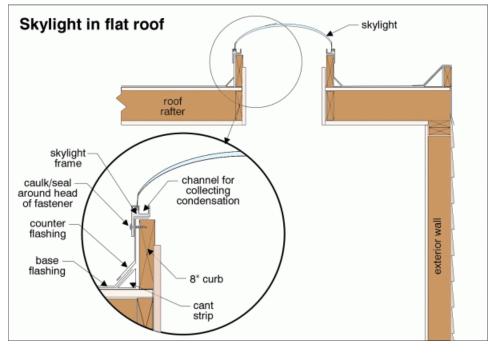

# Roofing

SITE INFO

FLAT ROOF FLASHINGS \ Skylight

REFERENCE

Condition: • <u>Skylight not well secured</u> Implication(s): Chance of water damage to contents, finishes and/or structure Task: Repair Cost: Not determined

## FLAT ROOF FLASHINGS \ Skylight

Condition: • Skylight not well secured

Implication(s): Chance of water damage to contents, finishes and/or structure Task: Repair

Cost: Not determined

| ROOFING                                       | Report No. 1010                              |
|-----------------------------------------------|----------------------------------------------|
| 2730 Ferol Ln, Lynn Haven, FL August 5, 2020  | www.bbshomecheck.com                         |
| SUMMARY ROOFING EXTERIOR STRUCTURE ELECTRICAL | HEATING COOLING INSULATION PLUMBING INTERIOR |
| SITE INFO REFERENCE                           |                                              |
|                                               |                                              |

10. Skylight not well secured

**11.** Skylight not well secured