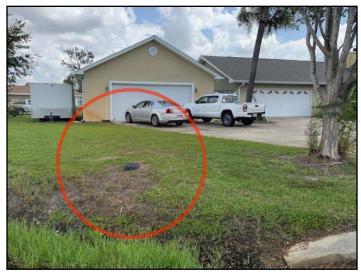

# Description

Water supply source (based on observed evidence): • Public

Service piping into building: • PVC

Supply piping in building: • Copper

Main water shut off valve at the: • Main shut off valve located in front yard left side of the home close to drainage ditch.