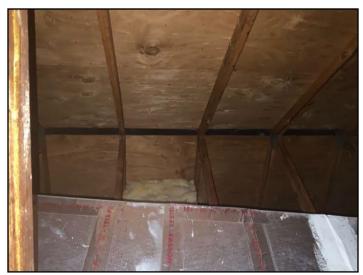

# Attic/roof insulation material:

<u>Cellulose</u>

42. Cellulose

43. Cellulose

Attic/roof insulation amount/value: • R-32 • 14 inches

Attic/roof air/vapor barrier: • Not visible

Attic/roof air/vapor barrier: • Pictures provided by homeowner showing a composite fabric vapor barrier.

#### Attic/roof ventilation:

<u>Gable vent</u>

44. Gable vent

#### Gable vent

Wall insulation material: 
• Glass fiber

#### Condition: • Gaps or voids

Spots where there has been electrical work completed and some rewiring have had insulation moved and need to be replaced. Also no visible baffles against knee walls would suggest install Leeshan of baffles. **Implication(s)**: Increased heating and cooling costs | Reduced comfort **Location**: Throughout