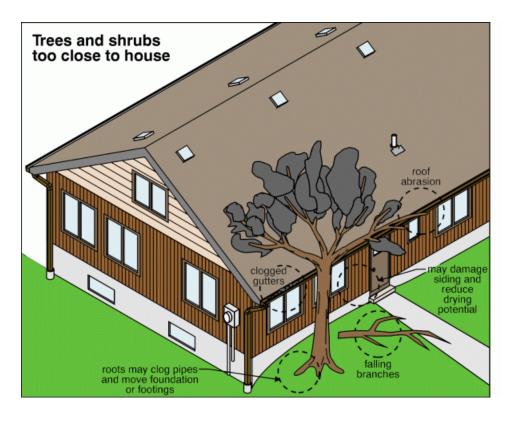

#### LANDSCAPING \ General notes

Condition: • Trees or shrubs too close to building

Implication(s): Chance of water damage to contents, finishes and/or structure | Chance of pests entering building | Material deterioration

19. Trees or shrubs too close to building