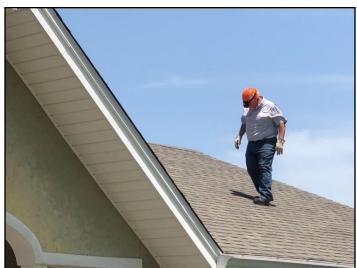

#### Inspection performed:

- By walking on roof
- From the ground
- With a drone

8. With a drone

7. With a drone

Age determined by: • Depreciation report

Page 4 of 45

| ROOFING Report N                                                  |         |          |           |            |         |         |            |             |          |  |
|-------------------------------------------------------------------|---------|----------|-----------|------------|---------|---------|------------|-------------|----------|--|
| 2730 Ferol Ln, Lynn Haven, FL August 5, 2020 www.bbshomecheck.com |         |          |           |            |         |         |            | necheck.com |          |  |
| SUMMARY                                                           | ROOFING | EXTERIOR | STRUCTURE | ELECTRICAL | HEATING | COOLING | INSULATION | PLUMBING    | INTERIOR |  |
|                                                                   |         |          |           |            |         |         |            |             |          |  |

## **RECOMMENDATIONS \ General**

Condition: • blank note

**Condition:** • Recently installed roof installation appears to be correct would be a good idea to keep an eye on the edges is some buckling of the starter shingle has occurred. At this time no need for correction. **Location**: Throughout

#### Condition: • Exposed fasteners

Implication(s): Chance of water damage to contents, finishes and/or structure

9. Exposed fasteners