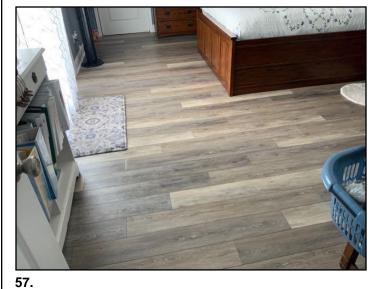

# Major floor finishes:

REFERENCE

• Hardwood

SITE INFO

Hardwood has been glued to concrete and is causing buckling

54. Hardwood

• Tile Tile is in two layers in kitchen and utility areas.

Major floor finishes: • Engineered vinyl