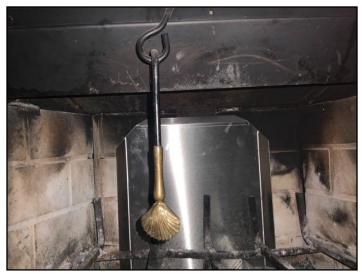

## Fireplace/stove:

<u>Wood-burning fireplace</u>

Hearth measurements meet requirements glass doors seal well, heat distribution fan works properly interior fire brick in appropriate shape for age, damper draft working correctly flu queen at time of inspection.

37. Wood-burning fireplace

Report No. 1010

38. Wood-burning fireplace

**39.** Wood-burning fireplace

- <u>Wood-burning fireplace</u>
- Factory-built

| HEATING                |                                       | Report No. 1010                      |
|------------------------|---------------------------------------|--------------------------------------|
| 2730 Ferol Ln, Lynn Ha | aven, FL August 5, 2020               | www.bbshomecheck.com                 |
| SUMMARY ROOFING        | EXTERIOR STRUCTURE ELECTRICAL HEATING | COOLING INSULATION PLUMBING INTERIOR |
| SITE INFO REFERENCE    |                                       |                                      |
|                        | <complex-block></complex-block>       |                                      |

Chimney liner: • Metal